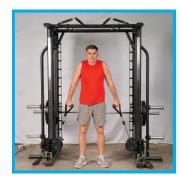

#### **Smith Bar**

- 1. Squats
- 2. Sumo Squats
- 3. Upright Rows
- 4. Bentover Rows
- 5. Dead Lifts

#### with Optional Flat Incline Bench

#### Smith Bar Side

- 1. Bench Presses
- 2. Incline Presses
- 3. Shoulder Presses