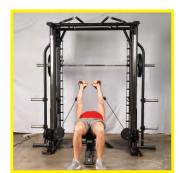

#### Smith Bar Side

- 1. Bench Presses
- 2. Incline Presses
- 3. Shoulder Presses

#### **Dual Adjustable Pulley Side**

- 1. Flat Bench Presses
- 2. Incline Bench Presses
- 3. Shoulder Presses
- 4. Lying Pec Flys
- 5. Single Arm Bentover Rows