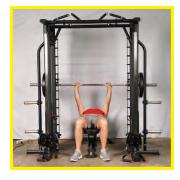

#### with Optional Flat Incline Bench

#### Smith Bar Side

- 1. Bench Presses
- 2. Incline Presses
- 3. Shoulder Presses