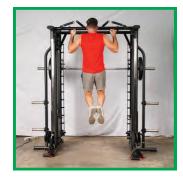

## Exercises

**Dual Adjustable Pulley** 

- 1. Standing Chest Press
- 2. Standing Chest Crossover Flys
- 3. Side Deltoid Lateral Raise
- 4. Rear Deltoid Lateral Raise
- 5. Bicep Curls
- 6. Tricep Extension
- 7. Lat Pressdowns
- 8. Upright Rows
- 9. Standing Shrug
- **10. Standing Lat Rows**
- 11. Rear Glute Kicks
- **12. Outer Thigh Kicks**
- 13. Inner Thigh Kicks
- 14. Squats
- 15. Single Leg Squats/Thrusts
- 16. Rotary Torso Twists
- 17. Wide Grip Chins
- 18. Underhand Grip Chins
- **19. Palm Opposing Grip Chins**