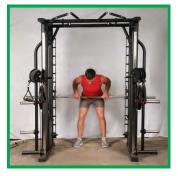

#### **Smith Bar**

- 1. Squats
- 2. Sumo Squats
- 3. Upright Rows
- 4. Bentover Rows
- 5. Dead Lifts