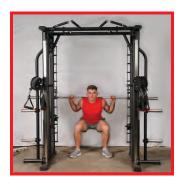

#### **Smith Bar**

- 1. Squats
- 2. Sumo Squats
- 3. Upright Rows
- 4. Bentover Rows
- 5. Dead Lifts