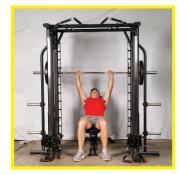

## Exercises

**Dual Adjustable Pulley** 

- 1. Standing Chest Press
- 2. Standing Chest Crossover Flys
- 3. Side Deltoid Lateral Raise
- 4. Rear Deltoid Lateral Raise
- 5. Bicep Curls
- 6. Tricep Extension
- 7. Lat Pressdowns
- 8. Upright Rows
- 9. Standing Shrug
- **10. Standing Lat Rows**
- 11. Rear Glute Kicks
- **12. Outer Thigh Kicks**
- 13. Inner Thigh Kicks
- 14. Squats
- 15. Single Leg Squats/Thrusts
- 16. Rotary Torso Twists
- 17. Wide Grip Chins
- 18. Underhand Grip Chins
- **19. Palm Opposing Grip Chins**