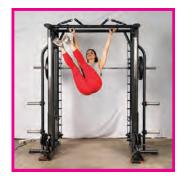

## Exercises

**Dual Adjustable Pulley** 

- 1. Standing Chest Press
- 2. Standing Chest Crossover Flys
- 3. Side Deltoid Lateral Raise
- 4. Rear Deltoid Lateral Raise
- 5. Bicep Curls
- 6. Tricep Extension
- 7. Lat Pressdowns
- 8. Upright Rows
- 9. Standing Shrug
- **10. Standing Lat Rows**
- 11. Rear Glute Kicks
- **12. Outer Thigh Kicks**
- 13. Inner Thigh Kicks
- 14. Squats
- 15. Single Leg Squats/Thrusts
- 16. Rotary Torso Twists
- 17. Wide Grip Chins
- 18. Underhand Grip Chins
- **19. Palm Opposing Grip Chins**