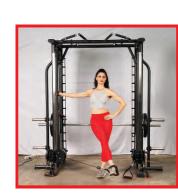

## Exercises

**Dual Adjustable Pulley** 

- 1. Standing Chest Press
- 2. Standing Chest Crossover Flys
- 3. Side Deltoid Lateral Raise
- 4. Rear Deltoid Lateral Raise
- 5. Bicep Curls
- 6. Tricep Extension
- 7. Lat Pressdowns
- 8. Upright Rows
- 9. Standing Shrug
- **10. Standing Lat Rows**
- 11. Rear Glute Kicks
- **12. Outer Thigh Kicks**
- 13. Inner Thigh Kicks
- 14. Squats
- 15. Single Leg Squats/Thrusts
- 16. Rotary Torso Twists
- 17. Wide Grip Chins
- 18. Underhand Grip Chins
- **19. Palm Opposing Grip Chins**