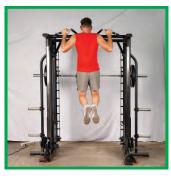

## Exercises

**Dual Adjustable Pulley** 

- 1. Standing Chest Press
- 2. Standing Chest Crossover Flys
- 3. Side Deltoid Lateral Raise
- 4. Rear Deltoid Lateral Raise
- 5. Bicep Curls
- 6. Tricep Extension
- 7. Lat Pressdowns
- 8. Upright Rows
- 9. Standing Shrug
- **10. Standing Lat Rows**
- 11. Rear Glute Kicks
- **12. Outer Thigh Kicks**
- 13. Inner Thigh Kicks
- 14. Squats
- 15. Single Leg Squats/Thrusts
- 16. Rotary Torso Twists
- 17. Wide Grip Chins
- 18. Underhand Grip Chins
- **19. Palm Opposing Grip Chins**