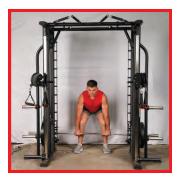

#### **Smith Bar**

- 1. Squats
- 2. Sumo Squats
- 3. Upright Rows
- 4. Bentover Rows
- 5. Dead Lifts