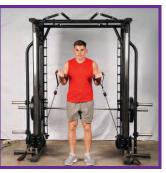

## Exercises

**Dual Adjustable Pulley** 

- 1. Standing Chest Press
- 2. Standing Chest Crossover Flys
- 3. Side Deltoid Lateral Raise
- 4. Rear Deltoid Lateral Raise
- 5. Bicep Curls
- 6. Tricep Extension
- 7. Lat Pressdowns
- 8. Upright Rows
- 9. Standing Shrug
- **10. Standing Lat Rows**
- 11. Rear Glute Kicks
- **12. Outer Thigh Kicks**
- 13. Inner Thigh Kicks
- 14. Squats
- 15. Single Leg Squats/Thrusts
- 16. Rotary Torso Twists
- 17. Wide Grip Chins
- 18. Underhand Grip Chins
- **19. Palm Opposing Grip Chins**