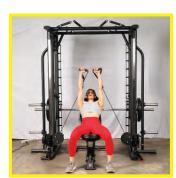

## Exercises

**Dual Adjustable Pulley** 

- 1. Standing Chest Press
- 2. Standing Chest Crossover Flys
- 3. Side Deltoid Lateral Raise
- 4. Rear Deltoid Lateral Raise
- 5. Bicep Curls
- 6. Tricep Extension
- 7. Lat Pressdowns
- 8. Upright Rows
- 9. Standing Shrug
- **10. Standing Lat Rows**
- 11. Rear Glute Kicks
- **12. Outer Thigh Kicks**
- 13. Inner Thigh Kicks
- 14. Squats
- 15. Single Leg Squats/Thrusts
- 16. Rotary Torso Twists
- 17. Wide Grip Chins
- 18. Underhand Grip Chins
- **19. Palm Opposing Grip Chins**