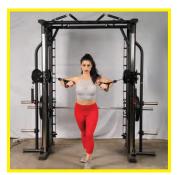

## Exercises

**Dual Adjustable Pulley** 

- 1. Standing Chest Press
- 2. Standing Chest Crossover Flys
- 3. Side Deltoid Lateral Raise
- 4. Rear Deltoid Lateral Raise
- 5. Bicep Curls
- 6. Tricep Extension
- 7. Lat Pressdowns
- 8. Upright Rows
- 9. Standing Shrug
- **10. Standing Lat Rows**
- 11. Rear Glute Kicks
- **12. Outer Thigh Kicks**
- 13. Inner Thigh Kicks
- 14. Squats
- 15. Single Leg Squats/Thrusts
- 16. Rotary Torso Twists
- 17. Wide Grip Chins
- 18. Underhand Grip Chins
- **19. Palm Opposing Grip Chins**