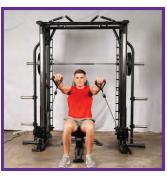

## Exercises

**Dual Adjustable Pulley** 

- 1. Standing Chest Press
- 2. Standing Chest Crossover Flys
- 3. Side Deltoid Lateral Raise
- 4. Rear Deltoid Lateral Raise
- 5. Bicep Curls
- 6. Tricep Extension
- 7. Lat Pressdowns
- 8. Upright Rows
- 9. Standing Shrug
- **10. Standing Lat Rows**
- 11. Rear Glute Kicks
- **12. Outer Thigh Kicks**
- 13. Inner Thigh Kicks
- 14. Squats
- 15. Single Leg Squats/Thrusts
- 16. Rotary Torso Twists
- 17. Wide Grip Chins
- 18. Underhand Grip Chins
- **19. Palm Opposing Grip Chins**

#### **Dual Adjustable Pulley Side**

- 1. Flat Bench Presses
- 2. Incline Bench Presses
- 3. Shoulder Presses
- 4. Lying Pec Flys
- 5. Single Arm Bentover Rows