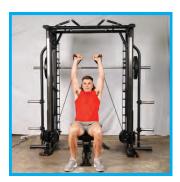

#### Smith Bar Side

- 1. Bench Presses
- 2. Incline Presses
- 3. Shoulder Presses

#### **Dual Adjustable Pulley Side**

- 1. Flat Bench Presses
- 2. Incline Bench Presses
- 3. Shoulder Presses
- 4. Lying Pec Flys
- 5. Single Arm Bentover Rows