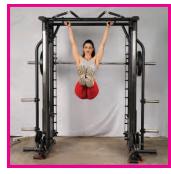

## Exercises

**Dual Adjustable Pulley** 

- 1. Standing Chest Press
- 2. Standing Chest Crossover Flys
- 3. Side Deltoid Lateral Raise
- 4. Rear Deltoid Lateral Raise
- 5. Bicep Curls
- 6. Tricep Extension
- 7. Lat Pressdowns
- 8. Upright Rows
- 9. Standing Shrug
- **10. Standing Lat Rows**
- 11. Rear Glute Kicks
- **12. Outer Thigh Kicks**
- 13. Inner Thigh Kicks
- 14. Squats
- 15. Single Leg Squats/Thrusts
- 16. Rotary Torso Twists
- 17. Wide Grip Chins
- 18. Underhand Grip Chins
- **19. Palm Opposing Grip Chins**

#### **Smith Bar**

- 1. Squats
- 2. Sumo Squats
- 3. Upright Rows
- 4. Bentover Rows
- 5. Dead Lifts

#### with Optional Flat Incline Bench

#### Smith Bar Side

- 1. Bench Presses
- 2. Incline Presses
- 3. Shoulder Presses

#### **Dual Adjustable Pulley Side**

- 1. Flat Bench Presses
- 2. Incline Bench Presses
- 3. Shoulder Presses
- 4. Lying Pec Flys
- 5. Single Arm Bentover Rows