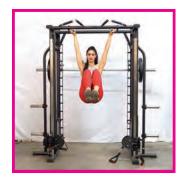

## Exercises

**Dual Adjustable Pulley** 

- 1. Standing Chest Press
- 2. Standing Chest Crossover Flys
- 3. Side Deltoid Lateral Raise
- 4. Rear Deltoid Lateral Raise
- 5. Bicep Curls
- 6. Tricep Extension
- 7. Lat Pressdowns
- 8. Upright Rows
- 9. Standing Shrug
- **10. Standing Lat Rows**
- 11. Rear Glute Kicks
- **12. Outer Thigh Kicks**
- 13. Inner Thigh Kicks
- 14. Squats
- 15. Single Leg Squats/Thrusts
- 16. Rotary Torso Twists
- 17. Wide Grip Chins
- 18. Underhand Grip Chins
- **19. Palm Opposing Grip Chins**