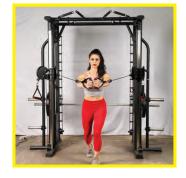

## Exercises

**Dual Adjustable Pulley** 

- 1. Standing Chest Press
- 2. Standing Chest Crossover Flys
- 3. Side Deltoid Lateral Raise
- 4. Rear Deltoid Lateral Raise
- 5. Bicep Curls
- 6. Tricep Extension
- 7. Lat Pressdowns
- 8. Upright Rows
- 9. Standing Shrug
- **10. Standing Lat Rows**
- 11. Rear Glute Kicks
- **12. Outer Thigh Kicks**
- 13. Inner Thigh Kicks
- 14. Squats
- 15. Single Leg Squats/Thrusts
- 16. Rotary Torso Twists
- 17. Wide Grip Chins
- 18. Underhand Grip Chins
- **19. Palm Opposing Grip Chins**