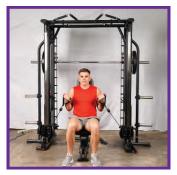

#### **Dual Adjustable Pulley Side**

- 1. Flat Bench Presses
- 2. Incline Bench Presses
- 3. Shoulder Presses
- 4. Lying Pec Flys
- 5. Single Arm Bentover Rows