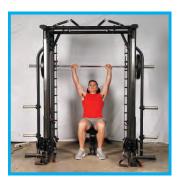

#### Smith Bar Side

- 1. Bench Presses
- 2. Incline Presses
- 3. Shoulder Presses

#### **Dual Adjustable Pulley Side**

- 1. Flat Bench Presses
- 2. Incline Bench Presses
- 3. Shoulder Presses
- 4. Lying Pec Flys
- 5. Single Arm Bentover Rows