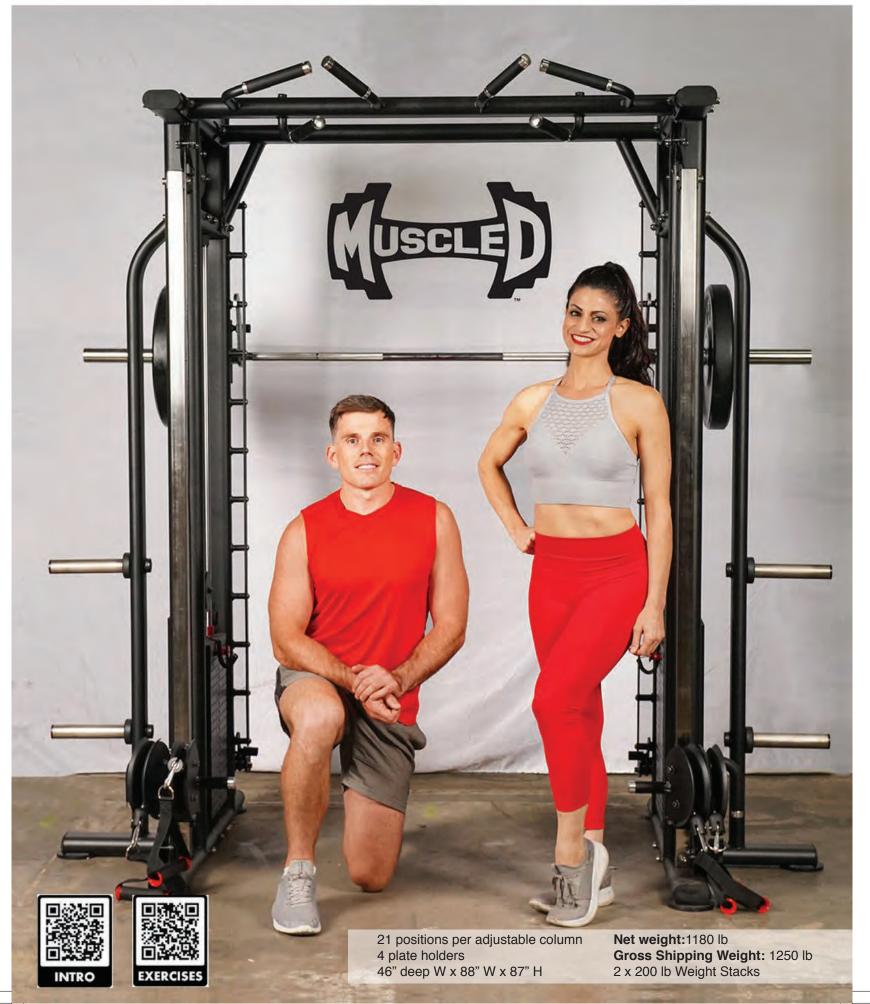

## Exercises

**Dual Adjustable Pulley** 

- 1. Standing Chest Press
- 2. Standing Chest Crossover Flys
- 3. Side Deltoid Lateral Raise
- 4. Rear Deltoid Lateral Raise
- 5. Bicep Curls
- 6. Tricep Extension
- 7. Lat Pressdowns
- 8. Upright Rows
- 9. Standing Shrug
- **10. Standing Lat Rows**
- 11. Rear Glute Kicks
- **12. Outer Thigh Kicks**
- 13. Inner Thigh Kicks
- 14. Squats
- 15. Single Leg Squats/Thrusts
- 16. Rotary Torso Twists
- 17. Wide Grip Chins
- 18. Underhand Grip Chins
- **19. Palm Opposing Grip Chins**

#### **Smith Bar**

- 1. Squats
- 2. Sumo Squats
- 3. Upright Rows
- 4. Bentover Rows
- 5. Dead Lifts

#### Smith Bar Side

- 1. Bench Presses
- 2. Incline Presses
- 3. Shoulder Presses