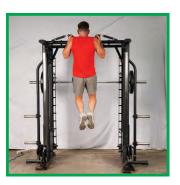

## Exercises

**Dual Adjustable Pulley** 

- 1. Standing Chest Press
- 2. Standing Chest Crossover Flys
- 3. Side Deltoid Lateral Raise
- 4. Rear Deltoid Lateral Raise
- 5. Bicep Curls
- 6. Tricep Extension
- 7. Lat Pressdowns
- 8. Upright Rows
- 9. Standing Shrug
- **10. Standing Lat Rows**
- 11. Rear Glute Kicks
- **12. Outer Thigh Kicks**
- 13. Inner Thigh Kicks
- 14. Squats
- 15. Single Leg Squats/Thrusts
- 16. Rotary Torso Twists
- 17. Wide Grip Chins
- 18. Underhand Grip Chins
- **19. Palm Opposing Grip Chins**