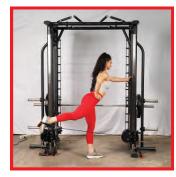

## Exercises

**Dual Adjustable Pulley** 

- 1. Standing Chest Press
- 2. Standing Chest Crossover Flys
- 3. Side Deltoid Lateral Raise
- 4. Rear Deltoid Lateral Raise
- 5. Bicep Curls
- 6. Tricep Extension
- 7. Lat Pressdowns
- 8. Upright Rows
- 9. Standing Shrug
- **10. Standing Lat Rows**
- 11. Rear Glute Kicks
- **12. Outer Thigh Kicks**
- 13. Inner Thigh Kicks
- 14. Squats
- 15. Single Leg Squats/Thrusts
- 16. Rotary Torso Twists
- 17. Wide Grip Chins
- 18. Underhand Grip Chins
- **19. Palm Opposing Grip Chins**

#### **Dual Adjustable Pulley Side**

- 1. Flat Bench Presses
- 2. Incline Bench Presses
- 3. Shoulder Presses
- 4. Lying Pec Flys
- 5. Single Arm Bentover Rows