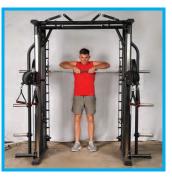

#### **Smith Bar**

- 1. Squats
- 2. Sumo Squats
- 3. Upright Rows
- 4. Bentover Rows
- 5. Dead Lifts