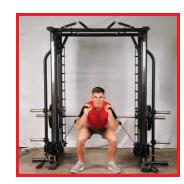

## Exercises

**Dual Adjustable Pulley** 

- 1. Standing Chest Press
- 2. Standing Chest Crossover Flys
- 3. Side Deltoid Lateral Raise
- 4. Rear Deltoid Lateral Raise
- 5. Bicep Curls
- 6. Tricep Extension
- 7. Lat Pressdowns
- 8. Upright Rows
- 9. Standing Shrug
- **10. Standing Lat Rows**
- 11. Rear Glute Kicks
- **12. Outer Thigh Kicks**
- 13. Inner Thigh Kicks
- 14. Squats
- 15. Single Leg Squats/Thrusts
- 16. Rotary Torso Twists
- 17. Wide Grip Chins
- 18. Underhand Grip Chins
- **19. Palm Opposing Grip Chins**