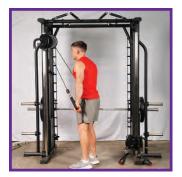

## Exercises

**Dual Adjustable Pulley** 

- 1. Standing Chest Press
- 2. Standing Chest Crossover Flys
- 3. Side Deltoid Lateral Raise
- 4. Rear Deltoid Lateral Raise
- 5. Bicep Curls
- 6. Tricep Extension
- 7. Lat Pressdowns
- 8. Upright Rows
- 9. Standing Shrug
- **10. Standing Lat Rows**
- 11. Rear Glute Kicks
- **12. Outer Thigh Kicks**
- 13. Inner Thigh Kicks
- 14. Squats
- 15. Single Leg Squats/Thrusts
- 16. Rotary Torso Twists
- 17. Wide Grip Chins
- 18. Underhand Grip Chins
- **19. Palm Opposing Grip Chins**