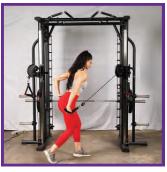

## Exercises

**Dual Adjustable Pulley** 

- 1. Standing Chest Press
- 2. Standing Chest Crossover Flys
- 3. Side Deltoid Lateral Raise
- 4. Rear Deltoid Lateral Raise
- 5. Bicep Curls
- 6. Tricep Extension
- 7. Lat Pressdowns
- 8. Upright Rows
- 9. Standing Shrug
- **10. Standing Lat Rows**
- 11. Rear Glute Kicks
- **12. Outer Thigh Kicks**
- 13. Inner Thigh Kicks
- 14. Squats
- 15. Single Leg Squats/Thrusts
- 16. Rotary Torso Twists
- 17. Wide Grip Chins
- 18. Underhand Grip Chins
- **19. Palm Opposing Grip Chins**