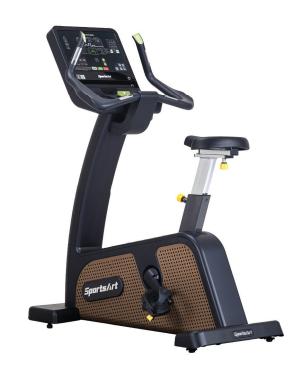

## C576U UPRIGHT CYCLE

SportsArt ECO-NATURAL™ line is the embodiment of design, technology, mobility, and cardiovascular excellence. The sleek angles and premium features combine with a self-powered design to produce the most engaging workout for users. The C576U Upright Cycle features a low-profile shroud design for ease-of-access, vertically and horizontally adjustable seat, and multiple resistance adjustment points with both fingertip and toggle controls.

- · Horizontal and vertical seat adjustment
- Fingertip and toggle controls for easy resistance adjustment

| TECHNICAL DETAILS  |                                                                                                                        |
|--------------------|------------------------------------------------------------------------------------------------------------------------|
| Unit Weight        | 222.2 lbs / 101 kg                                                                                                     |
| Dimensions (LxWxH) | 49.6 x 26.9 x 58.7 in / 126 x 68.5 x 149.1 cm                                                                          |
| Resistance         | 40 levels                                                                                                              |
| Max User Weight    | 500 lbs / 227.3 kg                                                                                                     |
| Power Requirements | Self-Powered                                                                                                           |
| Plug Requirements  | N/A                                                                                                                    |
| Readouts           | Heart Rate, Weight Loss Zone, Cardio Zone, Time,<br>Distance, Resistance, Calories, Speed, Rpm, Mets,<br>Calories/Hour |
| Workout Programs   | Manual, Random, Interval, Plateau, Fat Burn,<br>Fitness Test, Weight Loss, Cardio, Custom HR                           |
| Features           | Console toggles and fingertip controls for easy resistance adjustment Multi-point seat adjustment 3 Speed fan          |
| Optional Features  | SA Well+™ Integration                                                                                                  |