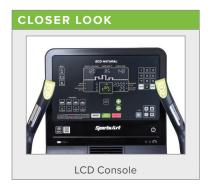

- · Horizontal and vertical seat adjustment
- Fingertip and toggle controls for easy resistance adjustment

| TECHNICAL DETAILS  |                                                                                                                        |
|--------------------|------------------------------------------------------------------------------------------------------------------------|
| Unit Weight        | 222.2 lbs / 101 kg                                                                                                     |
| Dimensions (LxWxH) | 49.6 x 26.9 x 58.7 in / 126 x 68.5 x 149.1 cm                                                                          |
| Resistance         | 40 levels                                                                                                              |
| Max User Weight    | 500 lbs / 227.3 kg                                                                                                     |
| Power Requirements | Self-Powered                                                                                                           |
| Plug Requirements  | N/A                                                                                                                    |
| Readouts           | Heart Rate, Weight Loss Zone, Cardio Zone, Time,<br>Distance, Resistance, Calories, Speed, Rpm, Mets,<br>Calories/Hour |
| Workout Programs   | Manual, Random, Interval, Plateau, Fat Burn,<br>Fitness Test, Weight Loss, Cardio, Custom HR                           |
| Features           | Console toggles and fingertip controls for easy resistance adjustment Multi-point seat adjustment 3 Speed fan          |
| Optional Features  | SA Well+™ Integration                                                                                                  |