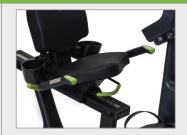

|
| Power Requirements | N/A                                                                                                   |
| Plug Requirements  | N/A                                                                                                   |
| Max User Weight    | 450 lbs / 205 kg                                                                                      |
| Readouts           | Heart Rate, RPM, Resistance, Time, Distance, Speed, Calories                                          |
| Workout Programs   | Manual, Random, Interval (3), Plateau, Fitness<br>Program, Weight loss, Cardio                        |
| Features           | Multi-point seat and backrest adjustment<br>Step-through design<br>Fingertip controls<br>Self-powered |



## **CLOSER LOOK**





Fingertip controls

Seat and backrest adjustment