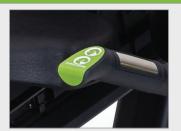

|
| Power Requirements | N/A                                                                                                   |
| Plug Requirements  | N/A                                                                                                   |
| Max User Weight    | 450 lbs / 205 kg                                                                                      |
| Readouts           | Heart Rate, RPM, Resistance, Time, Distance, Speed, Calories                                          |
| Workout Programs   | Manual, Random, Interval (3), Plateau, Fitness<br>Program, Weight loss, Cardio                        |
| Features           | Multi-point seat and backrest adjustment<br>Step-through design<br>Fingertip controls<br>Self-powered |



## **CLOSER LOOK**





Fingertip controls

Seat and backrest adjustment