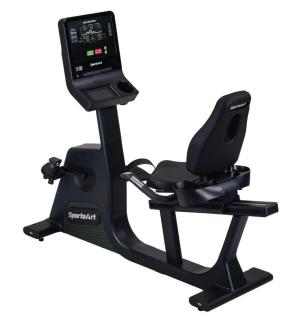

## C574R recumbent cycle

SportsArt's ECO-NATURAL<sup>™</sup> Elite line is the embodiment of design, technology, sustainability, and cardiovascular excellence. The sleek angles and practical features combine with a self-powered design to provide users with an engaging workout. The C574R Recumbent Cycle features an easy stepthrough design for ease-of-access, adjustable seat and seat back, and fingertip resistance controls.

## **KEY FEATURES**

- Horizontal seat and backrest adjustments
- Contact HR sensors
- Self-powered

| TECHNICAL DETAILS  |                                                                                                       |
|--------------------|-------------------------------------------------------------------------------------------------------|
| Unit Weight        | 211.86 lbs / 96.3 kg                                                                                  |
| Dimensions (LxWxH) | 67.9 x 26 x 55.3 in / 172.5 x 66 x 140.4 cm                                                           |
| Resistance         | 40 Levels                                                                                             |
| Power Requirements | N/A                                                                                                   |
| Plug Requirements  | N/A                                                                                                   |
| Max User Weight    | 450 lbs / 205 kg                                                                                      |
| Readouts           | Heart Rate, RPM, Resistance, Time, Distance, Speed, Calories                                          |
| Workout Programs   | Manual, Random, Interval (3), Plateau, Fitness<br>Program, Weight loss, Cardio                        |
| Features           | Multi-point seat and backrest adjustment<br>Step-through design<br>Fingertip controls<br>Self-powered |