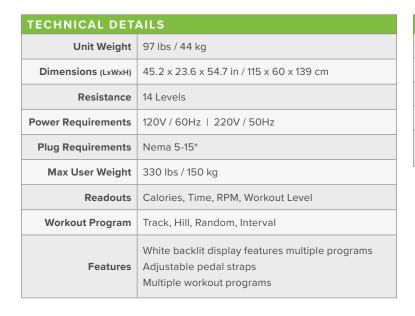

## C55U UPRIGHT CYCLE

SportsArt's residential cardio line embodies a strict adherence to producing durable and reliable products that incorporate excellent biomechanics. Our dependable, industrial-quality manufacturing ensures each machine is built to endure the most demanding environments. The C55U will meet your exercise needs with an intuitive workout console, ease-of-access features, and a comfortable, oversized seat cushion.