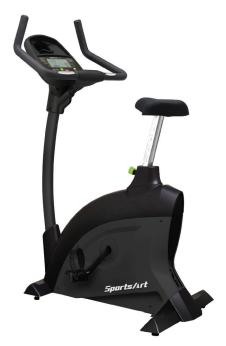

## C55U UPRIGHT CYCLE

SportsArt's residential cardio line embodies a strict adherence to producing durable and reliable products that incorporate excellent biomechanics. Our dependable, industrial-quality manufacturing ensures each machine is built to endure the most demanding environments. The C55U will meet your exercise needs with an intuitive workout console, ease-of-access features, and a comfortable, oversized seat cushion.

## **KEY FEATURES**

- · Oversized, padded seat
- · Low profile shroud for ease-of-access

| WARRANTY*                                           |                   |
|-----------------------------------------------------|-------------------|
| Frame                                               | Lifetime**        |
| Parts                                               | 5 years           |
| Electronics                                         | 3 Years           |
| Labor                                               | 1 Years           |
| High Wear Items /<br>Headphone Jack / USB Connector | 90 days, no labor |