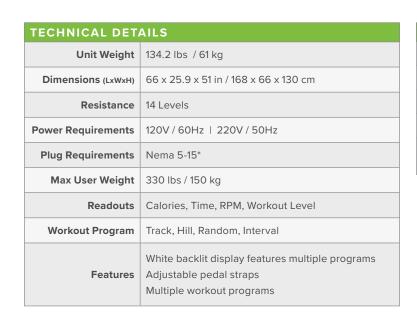

## C55R RECUMBENT CYCLE

SportsArt's residential cardio line embodies a strict adherence to producing durable and reliable products that incorporate excellent biomechanics. Our dependable, industrial-quality manufacturing ensures each machine is built to endure the most demanding environments. SportsArt's C55R combines a step-through design, adjustable seat position, and intuitive workout console to provide users an effective and comfortable workout experience.