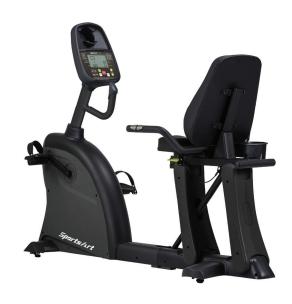

## C55R RECUMBENT CYCLE

SportsArt's residential cardio line embodies a strict adherence to producing durable and reliable products that incorporate excellent biomechanics. Our dependable, industrial-quality manufacturing ensures each machine is built to endure the most demanding environments. SportsArt's C55R combines a step-through design, adjustable seat position, and intuitive workout console to provide users an effective and comfortable workout experience.

- · Oversized, padded seat
- · Unique step-through design for easy in/out

| WARRANTY*                                           |                   |
|-----------------------------------------------------|-------------------|
| Frame                                               | Lifetime**        |
| Parts                                               | 5 years           |
| Electronics                                         | 3 Years           |
| Labor                                               | 1 Years           |
| High Wear Items /<br>Headphone Jack / USB Connector | 90 days, no labor |