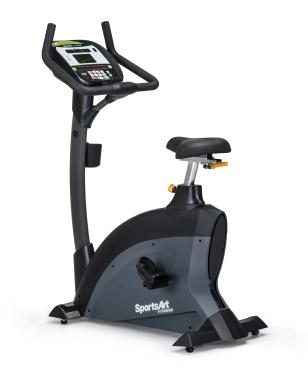

## C535U upright cycle

SportsArt cycles are self-generating, no outside power source required. Users will enjoy the built-in wireless Polar® HR receiver and multiple language options (English, Spanish and French).

## **KEY FEATURES**

- Fore-mid-aft seat adjustment allows for optimal seat positioning
- Unique low profile shroud allows easy access
- Oversized pedals feature quick strap adjustment for easy customization