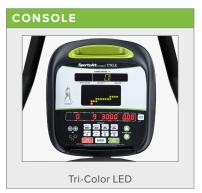

| TECHNICAL DETAILS  |                                                                                                                                                                                   |
|--------------------|-----------------------------------------------------------------------------------------------------------------------------------------------------------------------------------|
| Unit Weight        | 126 lbs / 57 kg                                                                                                                                                                   |
| Dimensions (LxWxH) | 45.5 x 22.8 x 56.3 in / 115.5 x 58 x 143 cm                                                                                                                                       |
| Resistance         | 40 Levels                                                                                                                                                                         |
| Max User Weight    | 400 lbs / 181.4 kg                                                                                                                                                                |
| Power Requirements | Self-powered                                                                                                                                                                      |
| Plug Requirements  | N/A                                                                                                                                                                               |
| Readouts           | Heart Rate, Cardio Zone, Weight Loss Zone,<br>ActivZone, Calories, Level, Time, Distance, RPM,<br>METs, Speed, Watts                                                              |
| Workout Programs   | Manual, Random, Interval (1-1, 1-2, 2-2), Plateau,<br>Fatburn, Fit Test, HRC (WT Loss, Cardio,<br>Custom HR)                                                                      |
| Features           | CSAFE port<br>Headphone jack with built-in volume control (x2)<br>USB port for device charging (x2)<br>Cardio advisor displays<br>Adjustable fore/aft seat<br>Wireless heart rate |
| Optional Features  | iPod & iPhone 30-pin connector<br>SA Well+™ workout tracking function<br>MYE 900Mhz semi-integrated receiver                                                                      |