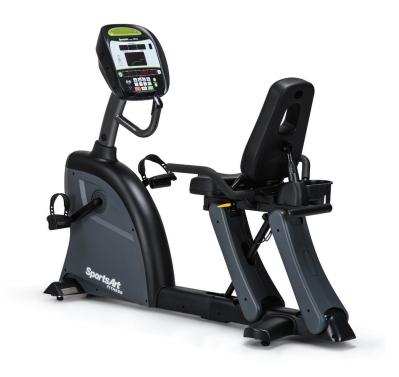

## C535R **RECUMBENT CYCLE**

SportsArt cycles are self-generating, no outside power source required. Users will enjoy the built-in wireless Polar® HR receiver and multiple language options (English, Spanish and French).

## **KEY FEATURES**

- ComfortDri<sup>™</sup> vented padded seat back allows for airflow throughout the workout and is molded to provide ultimate support
- Adjustable seat back provides extra comfort for any exercise position
- Convenient seat adjustment handles are easy to reach while exercising
- Oversized pedals feature quick strap adjustment for easy customization
- Unique step-through design allows easy access