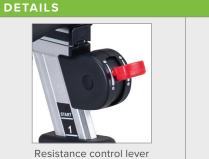

- · Self-powered
- · Lever based resistance adjustment
- 6-colored LED light console indicates workout intensity
- Dual-sided SPD pedals
- Fore and aft adjustment on seat and handlebars

| TECHNICAL DETAILS  |                                                                                                                                                                                             |  |
|--------------------|---------------------------------------------------------------------------------------------------------------------------------------------------------------------------------------------|--|
| Unit Weight        | 136.4 lbs / 62 kg                                                                                                                                                                           |  |
| Dimensions (LxWxH) | 50.2 x 21.5 x 44.7 in / 127.5 x 54.6 x 118.5 cm                                                                                                                                             |  |
| Resistance         | 1-24                                                                                                                                                                                        |  |
| Flywheel Weight    | 11 lbs / 5 kg                                                                                                                                                                               |  |
| Drive Type         | Poly v-belt                                                                                                                                                                                 |  |
| Max User Weight    | 350 lbs / 158 kg                                                                                                                                                                            |  |
| Power Requirements | N/A                                                                                                                                                                                         |  |
| Plug Requirements  | N/A                                                                                                                                                                                         |  |
| Readouts           | Time, Distance, Calories, Pulse, Cadence,<br>Resistance, Human Watts, Speed                                                                                                                 |  |
| Features           | Self-powered Color changing LED intensity indicator Heart rate telemetry receiver Adjustable fore/aft seat Adjustable fore/aft handle adjustment Safety stop Optional SA WELL+™ integration |  |