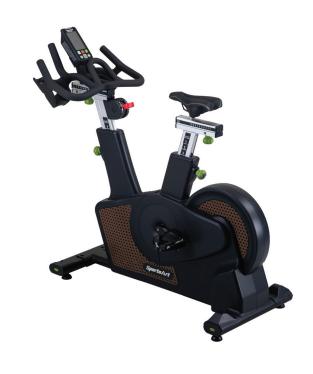

## C516 INDOOR CYCLE

SportsArt's Status ECO-NATURAL™ line is the embodiment of design, technology, sustainability, and cardiovascular excellence. The sleek angles and premium features combine with a self-powered design providing users with an energy saving and engaging workout that users can feel good about. The C516 Indoor Cycle features intuitive adjustment points, a clear LCD console to track workout metrics, and a colorchanging LED display that indicates workout intensity.

- · Self-powered
- · Lever based resistance adjustment
- 6-colored LED light console indicates workout intensity
- Dual-sided SPD pedals
- Fore and aft adjustment on seat and handlebars

| TECHNICAL DETAILS  |                                                                                                                                                                                             |  |
|--------------------|---------------------------------------------------------------------------------------------------------------------------------------------------------------------------------------------|--|
| Unit Weight        | 136.4 lbs / 62 kg                                                                                                                                                                           |  |
| Dimensions (LxWxH) | 50.2 x 21.5 x 44.7 in / 127.5 x 54.6 x 118.5 cm                                                                                                                                             |  |
| Resistance         | 1-24                                                                                                                                                                                        |  |
| Flywheel Weight    | 11 lbs / 5 kg                                                                                                                                                                               |  |
| Drive Type         | Poly v-belt                                                                                                                                                                                 |  |
| Max User Weight    | 350 lbs / 158 kg                                                                                                                                                                            |  |
| Power Requirements | N/A                                                                                                                                                                                         |  |
| Plug Requirements  | N/A                                                                                                                                                                                         |  |
| Readouts           | Time, Distance, Calories, Pulse, Cadence,<br>Resistance, Human Watts, Speed                                                                                                                 |  |
| Features           | Self-powered Color changing LED intensity indicator Heart rate telemetry receiver Adjustable fore/aft seat Adjustable fore/aft handle adjustment Safety stop Optional SA WELL+™ integration |  |