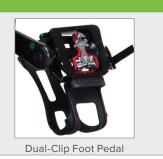

- · Self-powered
- · Lever based resistance adjustment
- 6-colored LED light console indicates workout intensity
- Dual-sided SPD pedals
- Fore and aft adjustment on seat and handlebars

| TECHNICAL DETAILS  |                                                                                                                                                                                             |  |
|--------------------|---------------------------------------------------------------------------------------------------------------------------------------------------------------------------------------------|--|
| Unit Weight        | 136.4 lbs / 62 kg                                                                                                                                                                           |  |
| Dimensions (LxWxH) | 50.2 x 21.5 x 44.7 in / 127.5 x 54.6 x 118.5 cm                                                                                                                                             |  |
| Resistance         | 1-24                                                                                                                                                                                        |  |
| Flywheel Weight    | 11 lbs / 5 kg                                                                                                                                                                               |  |
| Drive Type         | Poly v-belt                                                                                                                                                                                 |  |
| Max User Weight    | 350 lbs / 158 kg                                                                                                                                                                            |  |
| Power Requirements | N/A                                                                                                                                                                                         |  |
| Plug Requirements  | N/A                                                                                                                                                                                         |  |
| Readouts           | Time, Distance, Calories, Pulse, Cadence,<br>Resistance, Human Watts, Speed                                                                                                                 |  |
| Features           | Self-powered Color changing LED intensity indicator Heart rate telemetry receiver Adjustable fore/aft seat Adjustable fore/aft handle adjustment Safety stop Optional SA WELL+™ integration |  |