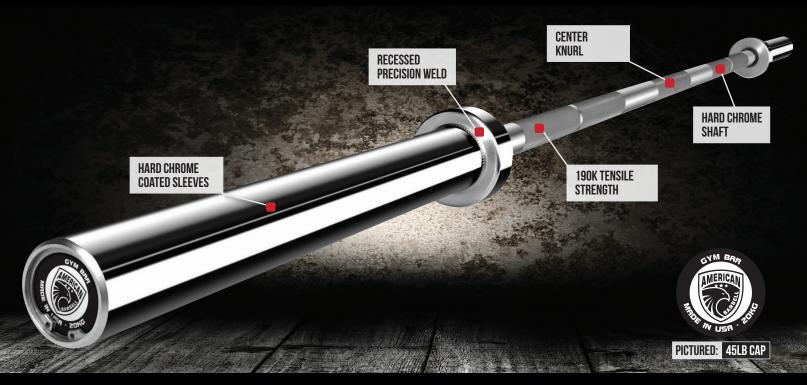

## **DESCRIPTION:**

The American Barbell Gym Bar has a shaft made from precision-grade alloy steel tested at 190K PSI tensile strength. This makes for a solid, durable training bar built for a range of lifts, including squats, bench press, deadlifts, rows and more. The entire construction is finished in hard chrome for added durability and features a high-quality, precise knurl pattern for an excellent grip.

Note: the knurling on the Gym Bar does not fully extend to the inner side of the collar.

## AMERICAN BARBELL GYM BAR

**Available Sizes:** 20KG System: Diameter: 29MM **Shaft:** Sleeve Finish: Length: 2200MM Center knurl: **Application:** Yes **Loadable Sleeve Length:** 16.338" **Tensile Strength:** 190K Warranty:

System: Bushing
Shaft: Precision Ground Alloy Steel w/Hard Chrome Coating
Sleeve Finish: Hard Chrome

Application: Weightlifting
Manufactured: Made in USA
Warranty: Limited Lifetime