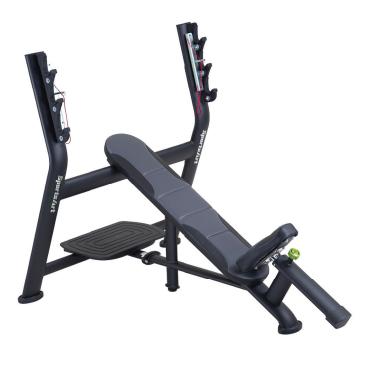

## A998 Olympic incline bench

SportsArt Free Weight Series combines quality and value in a simple, easy-to-use strength line designed to accommodate users of any fitness level or experience.

## **KEY FEATURES**

- Welded steel frame
- Heavy-duty vinyl cushions
- Marine grade double-stitched upholstery

| TECHNICAL DETAILS  |                                            |  |
|--------------------|--------------------------------------------|--|
| Unit Weight        | 172 lbs / 78.2 kg                          |  |
| Dimensions (LxWxH) | 70.9 x 51.6 x 55.1 in / 180 x 131 x 140 cm |  |