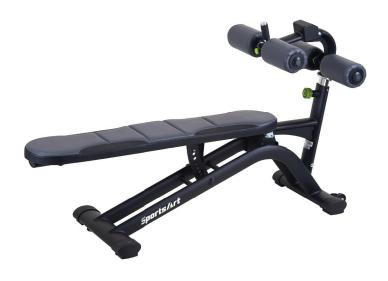

## A995 CRUNCH BENCH

SportsArt Free Weight Series combines quality and value in a simple, easy-to-use strength line designed to accommodate users of any fitness level or experience.

## **KEY FEATURES**

- Welded steel frame
- Heavy-duty vinyl cushions
- Bench angle and leg pads adjust for a variety of training options
- Marine grade double-stitched upholstery

| TECHNICAL DETAILS  |                                          |  |
|--------------------|------------------------------------------|--|
| Unit Weight        | 93 lbs / 42.3 kg                         |  |
| Dimensions (LxWxH) | 53.2 x 30.3 x 27.2 in / 135 x 77 x 69 cm |  |