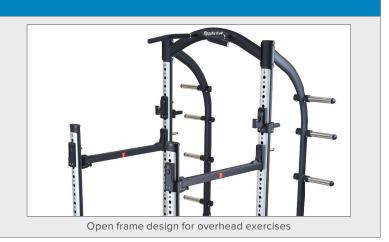

## **KEY FEATURES**

- · Adjustable bar hooks
- · Adjustable safety bars
- 6 weight horns for weight storage
- Variable grip pull-up bar
- · Open rack for overhead lifts
- Resistance band hooks and pegs