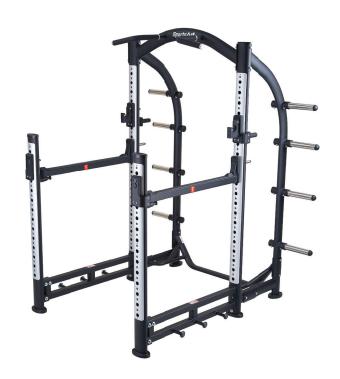

## A967 HALF CAGE

SportsArt Bench and Rack Series strength product is made using the highest quality materials and manufacturing process. Each piece uses 11-gauge steel and oval shaped tubing with robotic welds and a scratch resistant powder coat frame.

## **KEY FEATURES**

- · Adjustable bar hooks
- · Adjustable safety bars
- 6 weight horns for weight storage
- Variable grip pull-up bar
- · Open rack for overhead lifts
- Resistance band hooks and pegs

| TECHNICAL DETAILS   |                                                                                                                     |
|---------------------|---------------------------------------------------------------------------------------------------------------------|
| Unit Weight         | 433.4 lbs / 197 kg                                                                                                  |
| Dimensions (LxWxH)  | 71.3 x 76 x 90.7 in / 181 x 193 x 230.5 cm                                                                          |
| Max Weight Storage  | 1232 lbs / 560 kg                                                                                                   |
| Max Exercise Weight | 550 lbs / 250 kg                                                                                                    |
| Features            | Robotically welded Durable powder coat frame Large bar holds for easy racking Generous weight storage Olympic width |