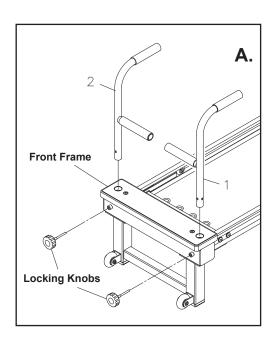

### Using The AeroPilates® Precision Plank Bars

Remove the **FOOTBAR** on your **AeroPilates® Precision Series Reformer.** 

Refer to illustration A. Fully insert the LEFT and RIGHT PLANK BARS(1, 2) into the mounting holes in the FRONT FRAME. Align the holes in the LEFT and RIGHT PLANK BARS(1, 2) with the holes in the FRONT FRAME and secure with the LOCKING KNOBS.