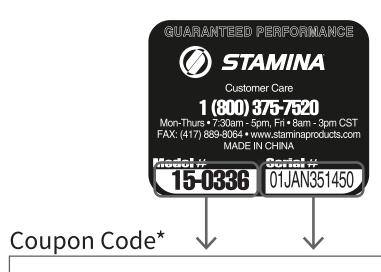

# ACCESS YOUR ONLINE WORKOUT VIDEOS!

#### **How to Access Your Videos**

- 1. Go to video.staminaproducts.com
- 2. Click REDEEM A CODE
- 3. Enter your product VIDEO CODE

Your **video code** is the model number + serial number. This info can be found on the serial decal.

\*EXAMPLE ONLY. **USE MODEL NUMBER + SERIAL NUMBER FROM THE DECAL ON YOUR PRODUCT.** 

15-033601JAN351450

**REDEEM** 

Digital product only. No physical DVD will be shipped.