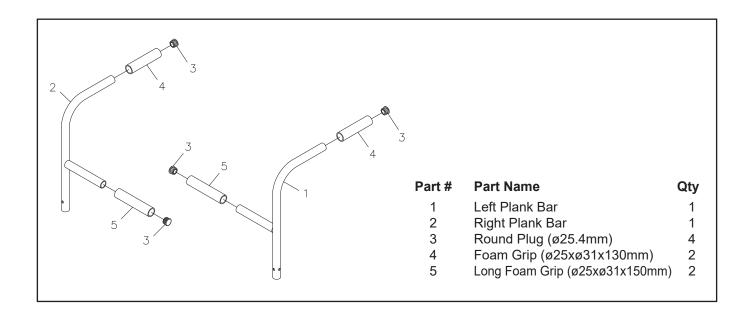

### Using The AeroPilates® Precision Plank Bars

Remove the **FOOTBAR** on your **AeroPilates® Precision Series Reformer.** 

Refer to illustration A. Fully insert the LEFT and RIGHT PLANK BARS(1, 2) into the mounting holes in the FRONT FRAME. Align the holes in the LEFT and RIGHT PLANK BARS(1, 2) with the holes in the FRONT FRAME and secure with the LOCKING KNOBS.

There are two holes in the **LEFT** and **RIGHT PLANK BARS(1, 2)** that allow you to set the **LEFT** and **RIGHT PLANK BARS(1, 2)** to different positions for different exercisers. Refer to the illustrations below.