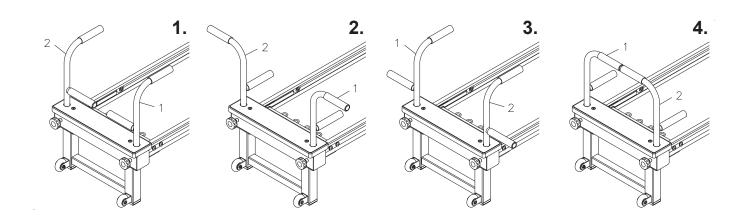

There are two holes in the **LEFT** and **RIGHT PLANK BARS(1, 2)** that allow you to set the **LEFT** and **RIGHT PLANK BARS(1, 2)** to different positions for different exercisers. Refer to the illustrations below.