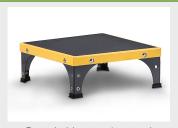

|

| WARRANTY*  |                                  |
|------------|----------------------------------|
| Туре       | Full Commercial - no usage limit |
| Frame      | Lifetime**                       |
| Parts      | 5 Years                          |
| Wear Items | 5 Years                          |
| Labor      | 3 Years                          |

#### **TECHNICAL DETAILS**

**CSAFE** port

ECO-GLIDE™ auto lubrication

**Emergency stop** 

Dual headphone jacks

Detachable stepping stool

Features

Medical classification II with Edan ECG compatible

Wireless heart rate receiver

Adjustable height and angle handrails

-3 to 22% incline

Standard wired controller remote

Integrated 3-speed fan

### CONSOLE



### **SPECIAL FEATURES**



Detachable stepping stool

## **SPECIAL FEATURES**





Adjustable height and angle handrails