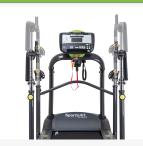

Wireless heart rate receiver

Adjustable height and angle handrails

-3 to 22% incline

Standard wired controller remote

Integrated 3-speed fan

## **SPECIAL FEATURES**

Adjustable height and angle handrails