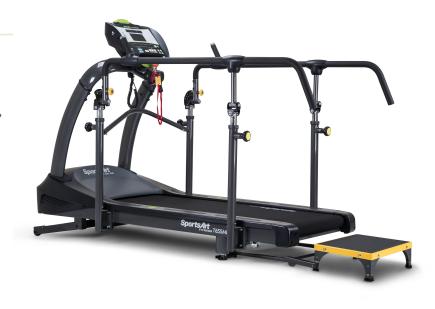

# T655MD TREADMILL

The T655MD Series treadmill is a new addition to our medical treadmill line. The T655MD offers a greater incline range and long medical handrails that can rise, lower and angle inward. Additionally, a detachable step has been added, lowering the step-up height. The T655MD comes standard with a wired controller, allowing the physician or rehabilitation technician to easily control both speed and incline of the unit.

#### **KEY FEATURES**

- 5 HP AC-Servo motor
- ECO-GLIDE™ automatic lubrication system
- Detachable step
- -3% to 22% incline
- Reverse: 0.1-3 mph / Forward: 0.1-12 mph

| TECHNICAL DETAILS               |                                                                                                                          |
|---------------------------------|--------------------------------------------------------------------------------------------------------------------------|
| Unit Weight                     | 468.6 lbs / 213 kg                                                                                                       |
| Dimensions (LxWxH)              | 94.9 x 40 x 59.2 in / 241 x 101.6 x 150.4 cm                                                                             |
| Running Area (LxW)              | 62 x 22 in / 158 x 56 cm                                                                                                 |
| Speed Range                     | -3 to 12 mph / -4.8 to 19.3 kph                                                                                          |
| Incline Range                   | -3 to 22%                                                                                                                |
| Drive Motor                     | 5.0 HP                                                                                                                   |
| Power Requirements              | 15A / 120V / 60Hz<br>10A / 220V / 50Hz                                                                                   |
| Plug Requirements               | NEMA / 5-15P*<br>Contact your sales rep for specific requirements                                                        |
| Max User Weight                 | 450 lbs / 205 kg                                                                                                         |
| Step Up Height                  | With stepping stool: 6 in / 152.5 mm<br>Without stepping stool: 10 in / 252 mm                                           |
| Micro Amp Leakage<br>Components | ≤300µA                                                                                                                   |
| Readouts                        | Calories, Speed, Time, Distance, Cal/Hr, METs,<br>Pace, Incline, Heart Rate, Weight Loss Zone,<br>Cardio Zone, ActivZone |
| Workout Programs                | Manual, Bruce, Modified Bruce, and Naughton                                                                              |

Wireless heart rate receiver

Adjustable height and angle handrails

-3 to 22% incline

Standard wired controller remote

Integrated 3-speed fan

## **SPECIAL FEATURES**

Adjustable height and angle handrails