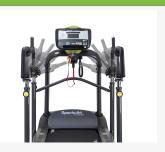

# T655MD TREADMILL

The T655MD Series treadmill is a new addition to our medical treadmill line. The T655MD offers a greater incline range and long medical handrails that can rise, lower and angle inward. Additionally, a detachable step has been added, lowering the step-up height. The T655MD comes standard with a wired controller, allowing the physician or rehabilitation technician to easily control both speed and incline of the unit.

Wireless heart rate receiver

Adjustable height and angle handrails

-3 to 22% incline

Standard wired controller remote

Integrated 3-speed fan

## **SPECIAL FEATURES**

Adjustable height and angle handrails