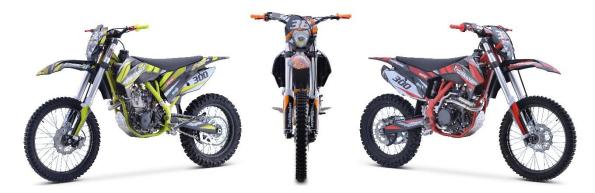

formance liquid cooled 298cc 4 stroke 31hp engine with kick start and a top speed of around 65 MPH and a seat height of 37". It is available in red, green, and orange colors. The TM38 features a 6 speed manual transmission with front and rear disc brakes, inverted front shock, and a lightweight steel tube frame! This is sure to be a HOT seller!

The bikes full on motocross ergonomics with a 21" front / 18" rear wheel and race suspension system, make handling feel natural and unforced, and help it navigate over almost any type of terrain. Electronic Digital CDI ignition makes key and kick starting effortless, keeps the bike running smoothly in all gears and provides a broad, even power band. And at only 326 pounds, the 279cc engine can propel the motorcycle to speeds of 70 miles per hour.



We have this model in Red / Green / Orange



TrailMaster TM38-300 Dirt Bike



## TM38-300 (Man-EStart) Dirt Bike

## Power System

Engine Type NC298, Single Cylinder, 4-Stroke, 4-Valve, Liquid Cooled, SOHC, Balance Shaft

Displacement 298cc

Max Power 31 hp/ 9000rpm

BorexStroke 82 x 53.6 mm

Lubrication Pressure and Splash

Shift Type Wet multi disc clutch,

## Performance

Front ForkΦ54\*Φ60-940mmInverted Hydraulic Dual AdjustableForks, 300mm TravelRear Shock480mm Dual AdjustableShock with Ballonet, 120mm TravelFront Wheel7116 Aluminum Rim,

Gravity Cast Hub, FT: 1.6 x 21

Rear Wheel 7116 Aluminum Rim, **Details** 

Frame Central Tube High Strength Steel Swing-Arm: Forged Aluminum L=590mm Handle Bar: Tapered Aluminum #7075

 Overall Size
 86.6"X33.9"49.2"

 Packing Size
 67.5"X18"X34