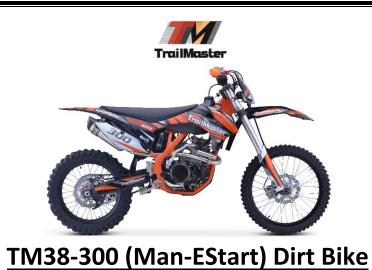

The TM 38-300 is a great full size dirt bike. It is has both a kick start and a new "ELECTRIC START". It has a high performance liquid cooled 298cc 4 stroke 31hp engine with kick start and a top speed of around 65 MPH and a seat height of 37". It is available in red, green, and orange colors. The TM38 features a 6 speed manual transmission with front and rear disc brakes, inverted front shock, and a lightweight steel tube frame! This is sure to be a HOT seller!

We have this model in Red / Green / Orange

TrailMaster TM38-300 Dirt Bike

## TM38-300 (Man-EStart) Dirt Bike