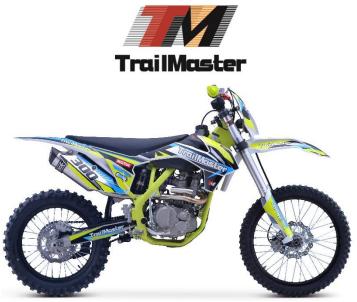

The TM 36-300 is a great full size dirt bike. It is has both a kick start and a new "ELECTRIC START". It has a high performance liquid cooled 279cc 4 stroke 27hp engine with kick start and a top speed of around 65 MPH and a seat height of 37". It is available in red, green, and orange colors. The TM36 features a 5 speed manual transmission with front and rear disc brakes, inverted front shock, and a lightweight steel tube frame! This is sure to be a HOT seller!

We have this model in Red / Green / Orange

TrailMaster TM36-300 Dirt Bike