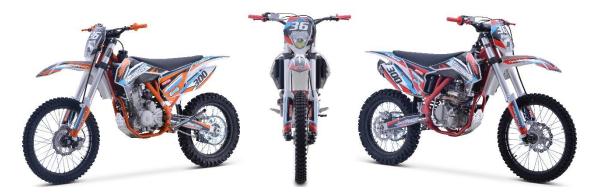

The bikes full on motocross ergonomics with a 21" front / 18" rear wheel and race suspension system, make handling feel natural and unforced, and help it navigate over almost any type of terrain. Electronic Digital CDI ignition makes key and kick starting effortless, keeps the bike running smoothly in all gears and provides a broad, even power band. And at only 326 pounds, the 279cc engine can propel the motorcycle to speeds of 65 miles per hour.

We have this model in Red / Green / Orange

TrailMaster TM36-300 Dirt Bike