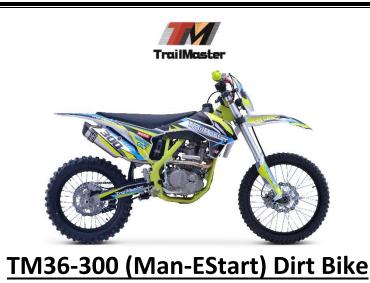

The TM 36-300 is a great full size dirt bike. It is has both a kick start and a new "ELECTRIC START". It has a high performance liquid cooled 279cc 4 stroke 27hp engine with kick start and a top speed of around 65 MPH and a seat height of 37". It is available in red, green, and orange colors. The TM36 features a 5 speed manual transmission with front and rear disc brakes, inverted front shock, and a lightweight steel tube frame! This is sure to be a HOT seller!

We have this model in Red / Green / Orange

TrailMaster TM36-300 Dirt Bike

## TM36-300 (Man-EStart) Dirt Bike