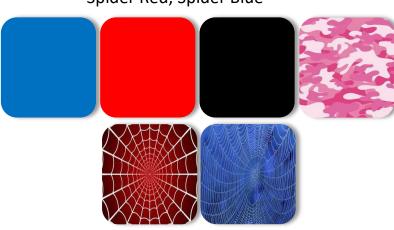

## B125 Utility (8" Wheel)

Check out the B125 Utility Mid-Size 125cc ATV for kids and you will be impressed with the quality and detail of this quad. The B125 Utility boasts the same great features found on much more expensive name brand ATVs, like rear hydraulic disc brakes, front drum brakes, a full suspension, powerful 125cc, 4-stroke engine with CDI ignition and electric start for smooth and steady running. Plus this kids ATV comes complete with utility racks, front and rear lighting and more! The automatic transmission is controlled from an easy access hand shifter for simple maneuvering between forward, neutral and reverse. A tough chain drive and big, aggressive all-terrain tires round out the goodies on this 4-wheeler.



We have this model in blue, red, carbon, Camo pink, Spider Red, Spider Blue



## B125 Utility (8" Wheel)

## **General Information**

- Engine Type: 125CC Single cylinder, 4-stroke, air-cooled
- Max Torque: 5.16 foot-pounds
- Max Horsepower: 8.1hp
- Ignition: CDI
- Starting System: Electric
- Battery: 12V, 5Ah
- Clutch: Automatic 1F N -R
- Transmission: Chain

- Brakes F/R: Drum/Hydraulic disc
- Tires F/R: 19 x 7 8 / 18 x 9.5 8
- Fuel Capacity/Oil Type: .58 gal
- Gross Weight: 251 lbs.
- Net Weight: 209 lbs.
- Dimensions (inches): 60"L x 35"W x 36"H
- Seat Height: 29 inches
- Ground Clearance: 4.72 inches

Configurations And Specifications Subject To Change Without Notice.

## **B125 Utility (8" Wheel) Key Features**

- 125cc Electric Start
- 8" Rims
- Fully Automatic 1F N R
- Hydraulic