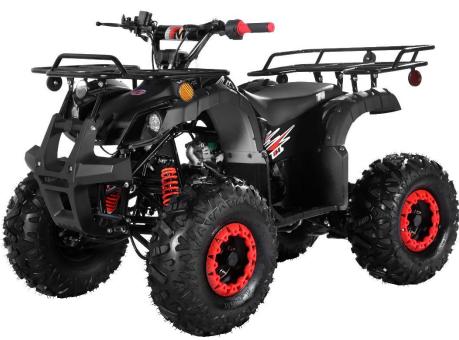

## B125 Utility (8" Wheel)

Check out the B125 Utility Mid-Size 125cc ATV for kids and you will be impressed with the quality and detail of this quad. The B125 Utility boasts the same great features found on much more expensive name brand ATVs, like rear hydraulic disc brakes, front drum brakes, a full suspension, powerful 125cc, 4-stroke engine with CDI ignition and electric start for smooth and steady running. Plus this kids ATV comes complete with utility racks, front and rear lighting and more! The automatic transmission is controlled from an easy access hand shifter for simple maneuvering between forward, neutral and reverse. A tough chain drive and big, aggressive all-terrain tires round out the goodies on this 4-wheeler.

## **B125 Utility (8" Wheel) Key Features**

- 125cc Electric Start
- 8" Rims
- Fully Automatic 1F N R
- Hydraulic Brakes
- Chain Final Drive

- Speed Governor
- Front Bumper
- Front & Rear Rack