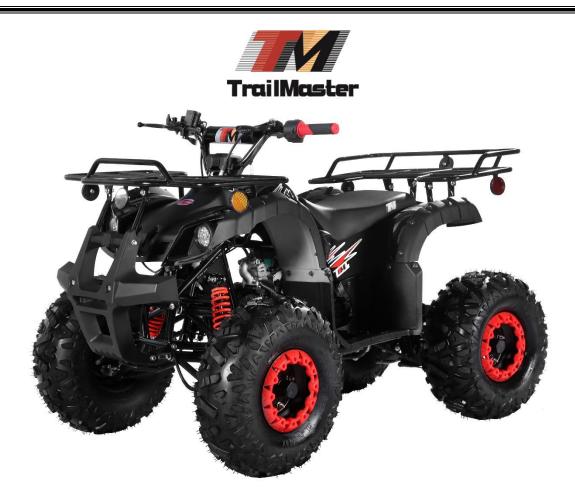

## B125 Utility (8" Wheel)

Check out the B125 Utility Mid-Size 125cc ATV for kids and you will be impressed with the quality and detail of this quad. The B125 Utility boasts the same great features found on much more expensive name brand ATVs, like rear hydraulic disc brakes, front drum brakes, a full suspension, powerful 125cc, 4-stroke engine with CDI ignition and electric start for smooth and steady running. Plus this kids ATV comes complete with utility racks, front and rear lighting and more! The automatic transmission is controlled from an easy access hand shifter for simple maneuvering between forward, neutral and reverse. A tough chain drive and big, aggressive all-terrain tires round out the goodies on this 4-wheeler.

## **B125 Utility (8" Wheel) Key Features**

- 125cc Electric Start
- 8" Rims
- Fully Automatic 1F N R
- Hydraulic Brakes
- Chain Final Drive

- Speed Governor
- Front Bumper
- Front & Rear Rack