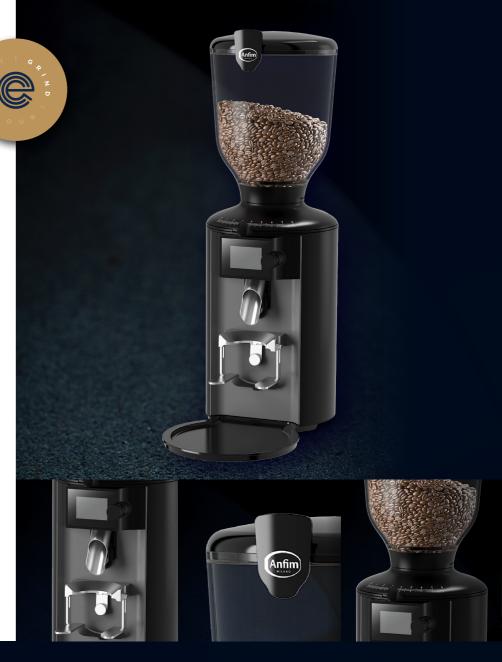

## PRATICA (P1) BY ANFIM

The Pratica (P1) is a user-friendly grinder that maintains the essence of the Anfim grinder range, grinding for flavour.

A great commercial grinder for low volume accounts, or for use as a single or decaf grinder option, the P1 is one of the quietest grinders on the market. The quiet performance, minimal grind retention and versatility across all porta filters with an adjustable delivery chute and cradle are key factors increasing the flexibility of this model.

Efficient on the espresso bar, the P1 offers hands free activation, and the ability to program 6 recipes onto the interface. Simplifying both the workflow of the barista and the dialling in process for a variety of coffee origins, blends, or profiles.

## **KEY FEATURES**

- Quiet and consistent grinding
- Intuitive interface for easy operation
- Up to 6 recipes can be programmed into the interface
- · Hands free automation for efficient workflow
- Adjustable cradle to partner with any style porta-filter
- Adjustable grind delivery spout to suit any porta filter
- Stepless grind adjustment with a lock grind setting mechanism