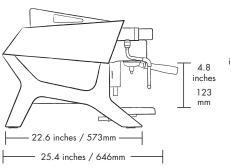

# F18 SB

| _Technical data       |    | 2 GROUP 20AMP                            | 2 GROUP 25AMP* | 3 GROUP |
|-----------------------|----|------------------------------------------|----------------|---------|
| voltage               | ٧  | 220-240 1N 50/60Hz or 380-415 3N 50/60Hz |                |         |
| required amperage     | A  | 20                                       | 25             | 32      |
| power input           | kW | 4.4                                      | 4.9            | 6.5     |
| steam boiler capacity | lt | 12                                       | 12             | 18      |
| steam boiler element  | kW | 4                                        | 4.5            | 6       |
| pump power            | kW | 0.15                                     | 0.15           | 0.15    |
| cup-warmer power      | kW | 0.20                                     | 0.20           | 0.25    |
| net weight            | kg | 90                                       | 90             | 103     |

## \_Versions

| Τ         | 2 GROUP                | 3 GROUP                |  |
|-----------|------------------------|------------------------|--|
| <br>21    | 2 steam taps           | 2 steam taps           |  |
| 534<br>mm | 1 water tap            | 1 water tap            |  |
|           | 1 one-cup portafilter  | 1 one-cup portafilter  |  |
|           | 2 two-cup portafilters | 3 two-cup portafilters |  |