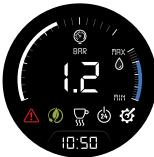

## **MULTI-FUNCTION DISPLAY**

#### **MULTIFUNCTION DISPLAY**

Allows you to monitor the right functioning of the machine and to program the machine's main functions.