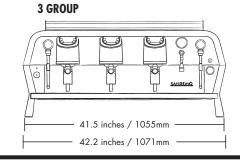

## \_Versions

| Τ         | 2 GROUP                | 3 GROUP                |  |
|-----------|------------------------|------------------------|--|
| <br>21    | 2 steam taps           | 2 steam taps           |  |
| 534<br>mm | 1 water tap            | 1 water tap            |  |
|           | 1 one-cup portafilter  | 1 one-cup portafilter  |  |
|           | 2 two-cup portafilters | 3 two-cup portafilters |  |