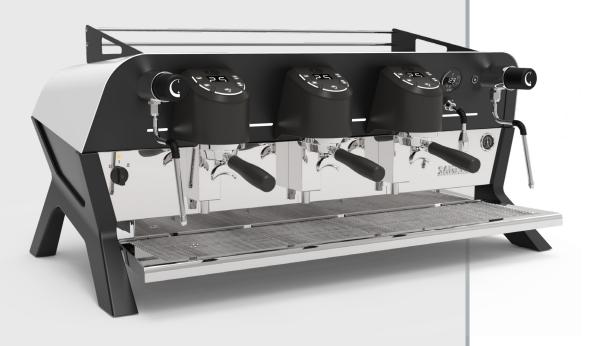

# F18 SB

| _Technical data       |    | 2 GROUP 20AMP                            | 2 GROUP 25AMP* | 3 GROUP |
|-----------------------|----|------------------------------------------|----------------|---------|
| voltage               | ٧  | 220-240 1N 50/60Hz or 380-415 3N 50/60Hz |                |         |
| required amperage     | A  | 20                                       | 25             | 32      |
| power input           | kW | 4.4                                      | 4.9            | 6.5     |
| steam boiler capacity | lt | 12                                       | 12             | 18      |
| steam boiler element  | kW | 4                                        | 4.5            | 6       |
| pump power            | kW | 0.15                                     | 0.15           | 0.15    |
| cup-warmer power      | kW | 0.20                                     | 0.20           | 0.25    |
| net weight            | kg | 90                                       | 90             | 103     |

## \_Versions

| Τ         | 2 GROUP                | 3 GROUP                |  |
|-----------|------------------------|------------------------|--|
| <br>21    | 2 steam taps           | 2 steam taps           |  |
| 534<br>mm | 1 water tap            | 1 water tap            |  |
|           | 1 one-cup portafilter  | 1 one-cup portafilter  |  |
|           | 2 two-cup portafilters | 3 two-cup portafilters |  |