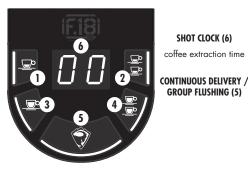

### 2 GROUP

SHOT CLOCK (6)

coffee extraction time

**GROUP FLUSHING (5)** 

## **5 SELECTION KEYBOARD**

DOSES (3,4) Single / Double