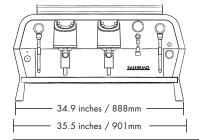

## \_Versions

| Τ         | 2 GROUP                | 3 GROUP                |  |
|-----------|------------------------|------------------------|--|
| <br>21    | 2 steam taps           | 2 steam taps           |  |
| 534<br>mm | 1 water tap            | 1 water tap            |  |
|           | 1 one-cup portafilter  | 1 one-cup portafilter  |  |
|           | 2 two-cup portafilters | 3 two-cup portafilters |  |