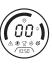

#### **MULTIFUNCTION DISPLAY**

Allows you to monitor the right functioning of the machine and to program the machine's main functions.

## **MULTI-FUNCTION DISPLAY**