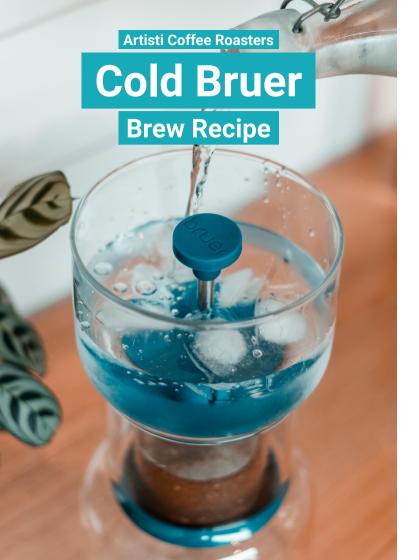

## **Cold Bruer**

What You'll Need:

Coffee 50g

Grinder Paper Filter Setting

Liquid 100g ice cubes + 600g filtered water

DPM 60 (Drips Per Minute)

## Preparation:

- · Grind 50g coffee on paper filter setting (medium / course)
- · Insert mesh filter with fine side facing up. Connect to glass tower.
- · Weigh 100g of ice cubes & 600g filter water

## **Brew Recipe:**

- · Add coffee to chamber
- · Place paper filter on top of coffee
- · Insert value, ensure it seals
- · Add ice and water to the tower
- Turn the knob to set the drip rate to 60 drips per minute (1 drip per second)
- · Leave to brew till all water is through.