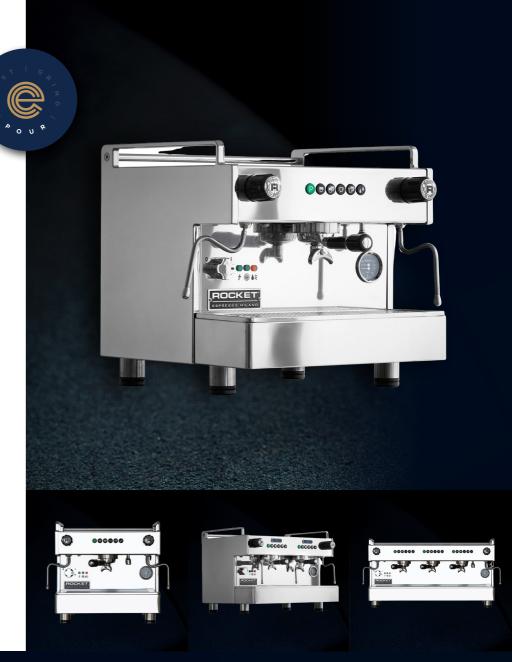

## BOXER BY ROCKET ESPRESSO

The Boxer is a quality machine with a small footprint, making this the perfect choice for a site where space is at a premium but not compromising on performance.

Internally the Boxer has a clever layout to still offer the features of a full-sized commercial machine including an oversized boiler, which will deliver effective temperature stability and efficient recovery during peak service.

Externally heavy duty cast alloy side panels provide a minimalistic and stunning aesthetic to the Boxer, a quality finish and perfect pairing not often found in the compact machine market, with incredible value for price.

## **KEY FEATURES**

- The Boxer offers the features of a full-sized commercial machine in a compact footprint
- Available in 1, 2 or 3 Group options
- Generously sized boiler to allow for temperature stability and high volumes of dry steam
- Hot water tempering valve to adjust temperatures for long black coffees
- Single group automatic backflush cycle
- Heavy duty, individually cast alloy side panels
- Shot timer standard
- High or low group option for drip tray