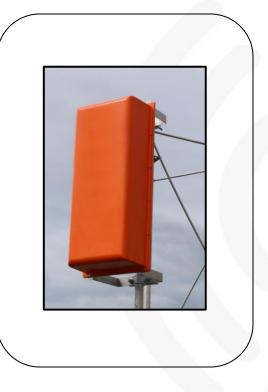

## **UHF Panel TV Antennas**

## **Characteristics**

- Circular Polarization
- Vertical Polarization
- Horizontal Polarization
- Elliptical Polarization
- Multi-Channel Systems
- Directional Systems
- Low, Medium, and High Power Ratings

## **SPECIFICATIONS**

Model PA-UHF Frequency UHF IV, V

Input Power 1 KW - 40 KW

Rating

Polarization Circular, Horizontal,

Vertical, Elliptical

VSWR 1.17:1 or better