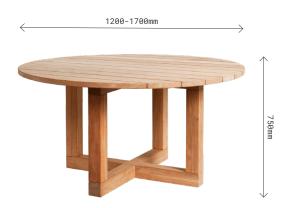

## Chunky Round Dining Table

Brand

Robert Plumb

Lead time

Made to order, 6-8 weeks

Dimensions

Diameter: 1200-1700mm

Height: 750mm