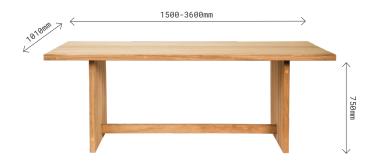

## Plank Dining Table

| Brand                          | Care and maintenance                                                                                                                                                                                                  |
|--------------------------------|-----------------------------------------------------------------------------------------------------------------------------------------------------------------------------------------------------------------------|
| Robert Plumb                   | Robert Plumb Store recommends leaving the timber to wear naturally in the outdoor environment.                                                                                                                        |
| Lead time                      | The result is a silver-grey finish. New Guinea<br>rosewood will leach when first exposed to rain<br>or water however this will cease eventually.<br>Please refer to our timber care sheet for further<br>information. |
| Made to order, 6-8 weeks       |                                                                                                                                                                                                                       |
| Dimensions                     |                                                                                                                                                                                                                       |
| Length: 1500-3600mm            | Customisation                                                                                                                                                                                                         |
| Width: 1010mm<br>Height: 750mm | Available in customised sizes and materials to suit your requirements. Contact the showroom for further information.                                                                                                  |
| Materials                      |                                                                                                                                                                                                                       |
| New Guinea rosewood            | Warranty                                                                                                                                                                                                              |
|                                | 5 years on structure                                                                                                                                                                                                  |
| Other notes                    |                                                                                                                                                                                                                       |