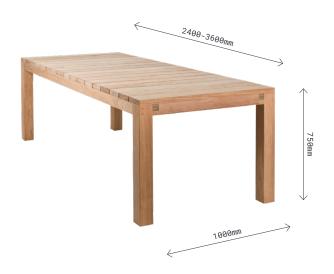

# Chunky Extension Dining Table



## Brand

Robert Plumb

### Lead time

Made to order, 6-8 weeks

# Dimensions

Length: 2400-3600mm Width: 1000mm Height: 750mm

# Materials

New Guinea rosewood

## Other notes

Australian designed and made. Imported timber sourced from a local supplier.

### Care and maintenance

Robert Plumb Store recommends leaving the timber to wear naturally in the outdoor environment. The result is a silver-grey finish. New Guinea rosewood will leach when first exposed to rain or water however this will cease eventually. Please refer to our timber care sheet for further information.

### Warranty

5 years on structure