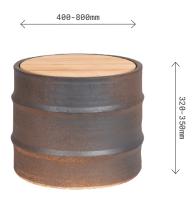

# 44 Side Table

Brand

Robert Plumb

Lead time

Made to order, 8-10 weeks

Dimensions

Diameter: 400-800mm Height: 320-350mm

Materials

Terracotta with New Guinea rosewood top

Other notes

Australian designed and made.