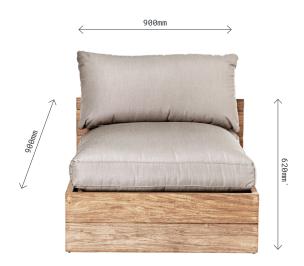

# Fatso 1.0 Chair



Brand

Robert Plumb

#### Lead time

Made to order, 6-8 weeks

#### Dimensions

Width: 900mm Depth: 900mm Height: 620mm Seat Height: 430mm

## Materials

New Guinea rosewood frame with Dacron foam cushions and Sunbrella 'Canvas' fabric covers

#### Other notes

Australian designed and made. Imported timber sourced from a local supplier.

#### Colour and finish options

Natural timber. Fabric available in 4 colours. Please refer to our Sunbrella Canvas Fabric colour chart.

#### Care and maintenance

Robert Plumb Store recommends leaving the timber to wear naturally in the outdoor environment. The result is a silver-grey finish. New Guinea rosewood will leach when first exposed to rain or water however this will cease eventually. Cushion covers are machine washable. Please refer to our ti