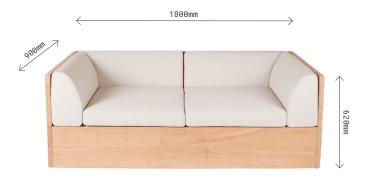

# Fatso 2 Seater



#### Brand

Robert Plumb

Lead time

Made to order, 6-8 weeks

#### Dimensions

Width: 1800mm Depth: 900mm Height: 620mm Seat Height: 380mm

# Materials

New Guinea rosewood frame with Quick Dry foam cushions and Westbury 'Outdoor Linnen' fabric covers

# Other notes

Australian designed and made. Imported timber sourced from a local supplier.

## Colour and finish options

Natural timber. Fabric available in 6 colours. Please refer to our Westbury Outdoor Fabrics colour chart.

#### Care and maintenance

Robert Plumb Store recommends leaving the timber to wear naturally in the outdoor environment. The result is a silver-grey finish. New Guinea rosewood will leach when first exposed to rain or water however this will cease eventually. Cushion covers are machine washable. Please refer to