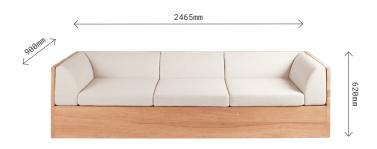

# Fatso 3 Seater



#### Brand

Robert Plumb

#### Lead time

Made to order, 6-8 weeks

#### Dimensions

Width: 2465mm Depth: 900mm Height: 620mm Seat Height: 380mm

### Materials

New Guinea rosewood frame with Quick Dry foam cushions and Westbury 'Outdoor Linnen' fabric covers

#### Other notes

Australian designed and made. Imported timber sourced from a local supplier.

#### Colour and finish options

Natural timber. Fabric available in 6 colours. Please refer to our Westbury Outdoor Fabrics colour chart.

#### Care and maintenance

Robert Plumb Store recommends leaving the timber to wear naturally in the outdoor environment. The result is a silver-grey finish. New Guinea rosewood will leach when first exposed to rain or water however this will cease eventually. Cushion covers are machine washable. Plea