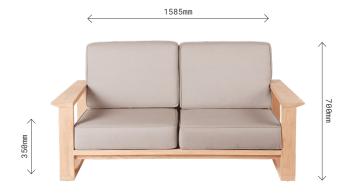

# Maxi 2 Seater



#### Brand

Robert Plumb

#### Lead time

Made to order, 6-8 weeks

#### Dimensions

Width: 1585mm Depth: 750mm Height: 700mm Seat Height: 350mm

### Materials

New Guinea rosewood frame with Quick Dry foam cushions and Agora fabric covers

#### Other notes

Australian designed and made. Imported cushions and timber sourced from a local supplier.

#### Colour and finish options

Natural timber. Fabric available in 6 colours. Please refer to our Agora colour chart.

#### Care and maintenance

Robert Plumb Store recommends leaving the timber to wear naturally in the outdoor environment. The result is a silver-grey finish. New Guinea rosewood will leach when first exposed to rain or water however this will cease eventually. Cushion covers are machine washable. Please refer to our timber and