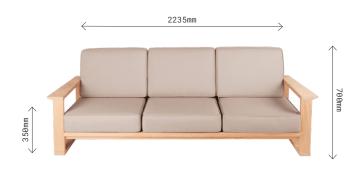

## Maxi 3 Seater

Brand

Robert Plumb

Lead time

Made to order, 6-8 weeks

Dimensions

Width: 2235mm Depth: 750mm Height: 700mm Seat Height: 350mm

Materials