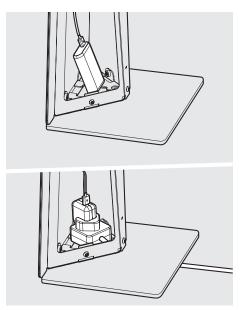

In the Box

Fixings List

Secure the Mounting Arm to the Mount Bracket, with 5x M6x10mm screws.

Remove the Mounting Arm Access Panel. Safely store this aside for use

Unlock and remove the Faceplate from the Case Back. Store this aside.

Locate and secure the Case Back to the Mounting Arm, with 4x M6x10mm screws. Ensure good Case alignment.

6 Install the tablet and the tablet power cable.

Connect the tablet cable to a power source.

Locate and secure the Access Panel to the Mounting Arm.