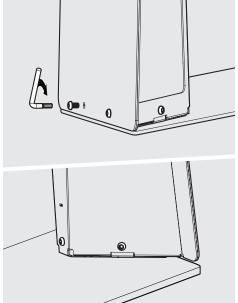

In the Box

Fixings List

Secure the Mounting Arm to the Mount Bracket, with 5x M6x10mm screws.

Remove the Mounting Arm Access Panel. Safely store this aside for use

Unlock and remove the Faceplate from the Case Back. Store this aside.

Locate and secure the Case Back to the Mounting Arm, with 4x M6x10mm screws. Ensure good Case alignment.

6 Install the tablet and the tablet power cable.

Connect the tablet cable to a power source.

Locate and secure the Access Panel to the Mounting Arm.