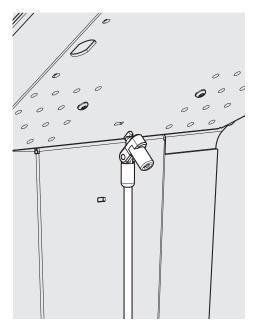

For additional security, the stand has multiple Kensington Security Slots. Where required, install the cable.

10

Installation is now complete.

11