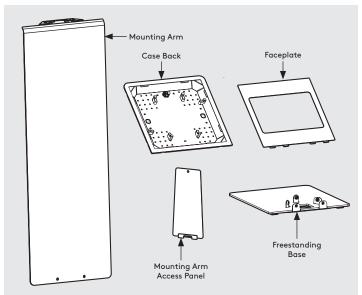

In the Box

Fixings List

Secure the Mounting Arm to the Mount Bracket, with 5x M6x10mm screws.

Remove the Mounting Arm Access Panel. Safely store this aside for use

Unlock and remove the Faceplate from the Case Back. Store this aside.

Locate and secure the Case Back to the Mounting Arm, with 4x M6x10mm screws. Ensure good Case alignment.

6 Install the tablet and the tablet power cable.

Connect the tablet cable to a power source.

Locate and secure the Access Panel to the Mounting Arm.