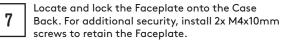

Locate and secure the Case Back to the Mounting Arm, with 4x M6x10mm screws. Ensure good Case alignment.

6 Install the tablet and the tablet power cable.

Connect the tablet cable to a power source.

Locate and secure the Access Panel to the Mounting Arm.