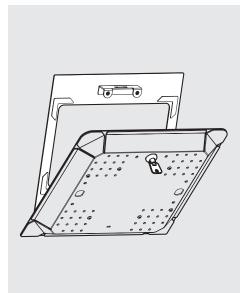

Locate and secure the Case Back to the Mounting Arm, with 4x M6x10mm screws. Ensure good Case alignment.

6 Install the tablet and the tablet power cable.

Connect the tablet cable to a power source.

Locate and secure the Access Panel to the Mounting Arm.