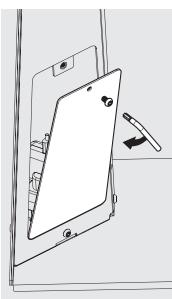

In the Box

Fixings List

Secure the Mounting Arm to the Mount Bracket, with 5x M6x10mm screws.

Remove the Mounting Arm Access Panel. Safely store this aside for use

Unlock and remove the Faceplate from the Case Back. Store this aside.