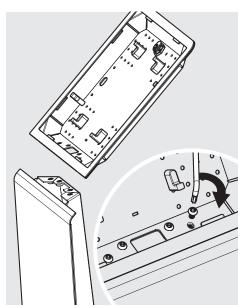

In the Box

Fixings List

Secure the Mounting Arm to the Mount Bracket, with 5x M6x10mm screws.

Remove the Mounting Arm Access Panel. Safely store this aside for use

Unlock and remove the Faceplate from the Case Back. Store this aside.