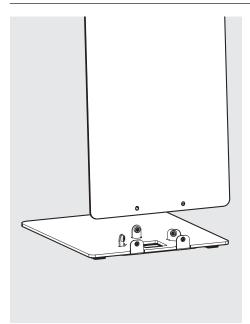

In the Box

Fixings List

Secure the Mounting Arm to the Mount Bracket, with 5x M6x10mm screws.

Remove the Mounting Arm Access Panel. Safely store this aside for use

Unlock and remove the Faceplate from the Case Back. Store this aside.