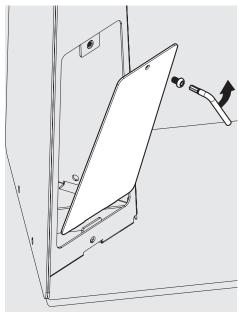

In the Box

Fixings List

Secure the Mounting Arm to the Mount Bracket, with 5x M6x10mm screws.

Remove the Mounting Arm Access Panel. Safely store this aside for use

Unlock and remove the Faceplate from the Case Back. Store this aside.