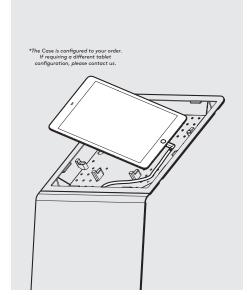

Locate and secure the Case Back to the Mounting Arm, with 4x M6x10mm screws. Ensure good Case alignment.

6 Install the tablet and the tablet power cable.

Connect the tablet cable to a power source.

Locate and secure the Access Panel to the Mounting Arm.