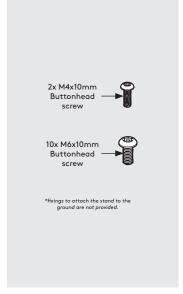

In the Box

Fixings List

Secure the Mounting Arm to the Mount Bracket, with 5x M6x10mm screws.

Remove the Mounting Arm Access Panel. Safely store this aside for use

Unlock and remove the Faceplate from the Case Back. Store this aside.

Locate and secure the Case Back to the Mounting Arm, with 4x M6x10mm screws. Ensure good Case alignment.

6 Install the tablet and the tablet power cable.

Connect the tablet cable to a power source.

Locate and secure the Access Panel to the Mounting Arm.