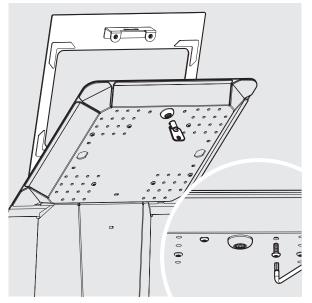

Locate and secure the Case Back to the Mounting Arm, with 4x M6x10mm screws. Ensure good Case alignment.

6 Install the tablet and the tablet power cable.

Connect the tablet cable to a power source.

Locate and secure the Access Panel to the Mounting Arm.