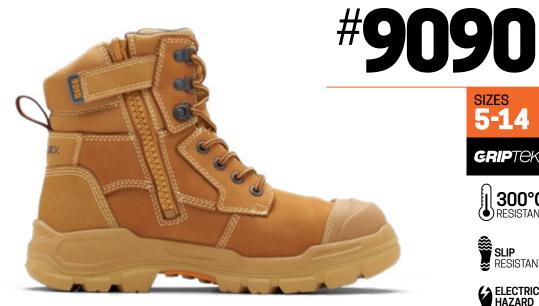

UNISEX

WHEAT NUBUCK **PEN RESISTANT** 150mm HEIGHT

Introducing the pinnacle of the RotoFlex range, the MAX #9090. Where style meets the pinnacle of safety, this penetration-resistant boot is built for the toughest of the tough.

- Wheat premium water-repellent nubuck leather upper safety boot—150mm height
- Non-metallic penetration resistant insole
- Seven rows of lacing hardware, including lace locking device
- Durable, heavy duty zip with industrial grade zip fastener
- Artico lining for premium comfort. Developed to maintain a stable temperature to reduce sweat.
- Full Kevlar® stitching for ultimate abrasion resistance
- Heavy Duty TPU moulded toe guard designed for superior leather protection