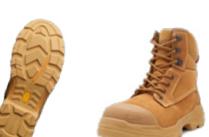

GRIPTEK\* MAX—Vibram sole made of Vibram TC4+, Industry-leaders bring the best engineering and componentry to create a sole with the highest slip rating.

- rubber outsole heat resistant to 300°C
- fuel oil resistant
- excellent abrasion, cut and slip resistance

FORTASHIELD - broad fitting, cut-resistant steel toe cap tested to resist a 200 joule impact.AIRCELL —uniquely constructed zoned airflow footbed is designed with specialised breathing

channels to activate ventilation, moisture control and provide full-body cushioned comfort. The footbed is anti-bacterial, washable and breathable.