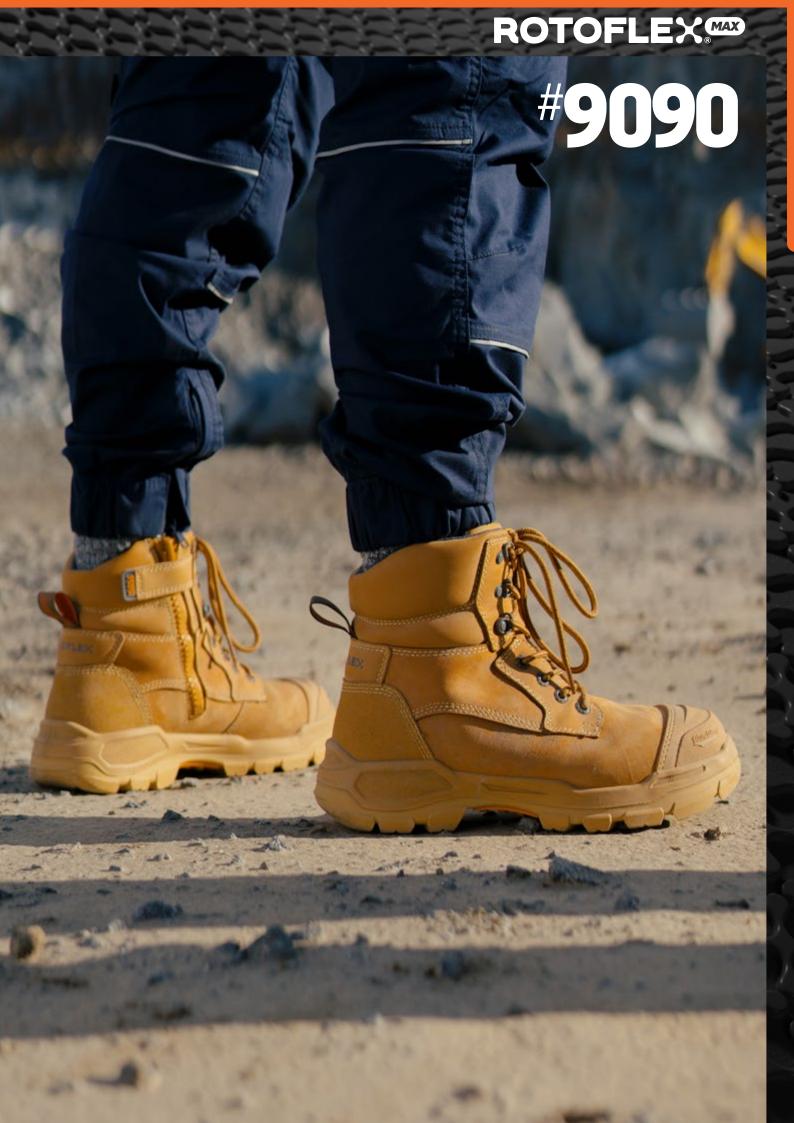

UNISEX

WHEAT NUBUCK **PEN RESISTANT** 150mm HEIGHT

Introducing the pinnacle of the RotoFlex range, the MAX #9090. Where style meets the pinnacle of safety, this penetration-resistant boot is built for the toughest of the tough.

- Wheat premium water-repellent nubuck leather upper safety boot—150mm height
- Non-metallic penetration resistant insole
- Seven rows of lacing hardware, including lace locking device
- Durable, heavy duty zip with industrial grade zip fastener
- Artico lining for premium comfort. Developed to maintain a stable temperature to reduce sweat.
- Full Kevlar® stitching for ultimate abrasion resistance
- Heavy Duty TPU moulded toe guard designed for superior leather protection