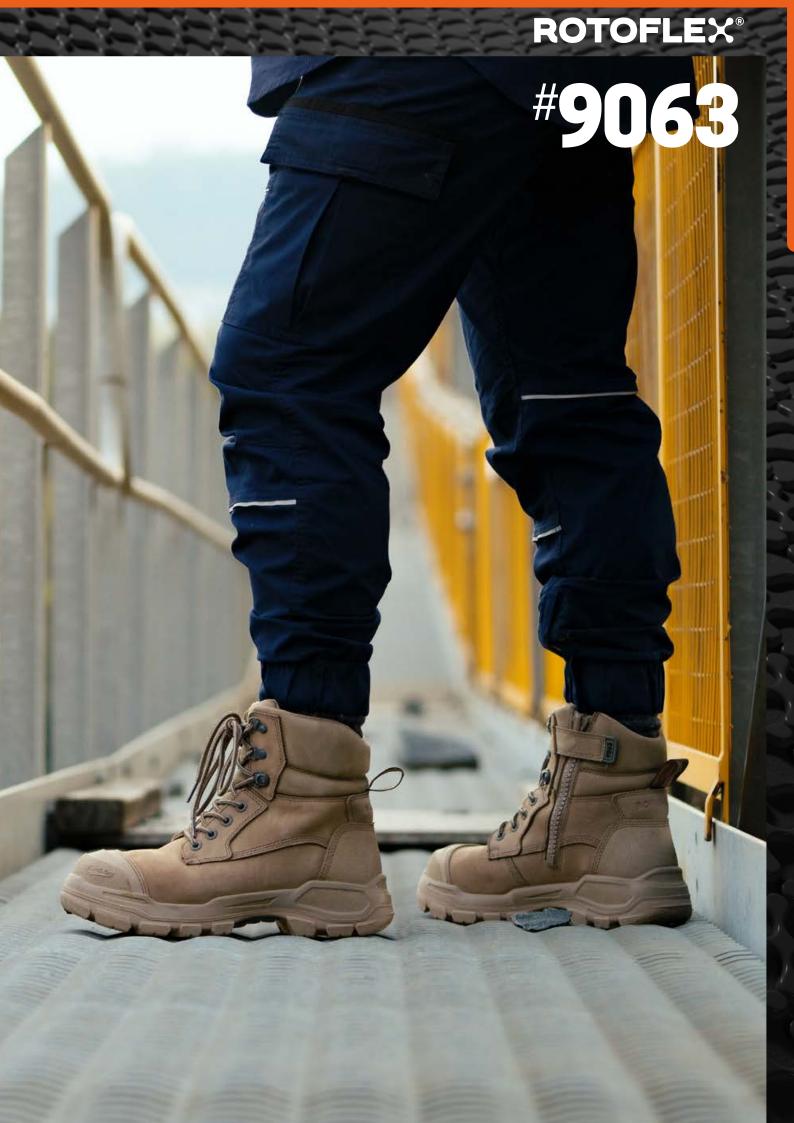

UNISEX

STONE NUBUCK ZIP SIDED 150mm HEIGHT

The RotoFlex #9063 reimagines premium comfort and protection. Utilising the GripTek® Extra Heavy Duty rubber outsole and SoftCell® comfort system, these design principles are all wrapped up in a laidback stone nubuck.

- Stone water-resistant nubuck leather upper safety boot—150mm height
- Seven rows of lacing hardware, including lace locking device
- Laces are manufactured from recycled PET
- Durable, heavy duty zip with industrial grade zip fastener
- Lining made from recycled PET offers moisture wicking and long lasting performance
- Heavy Duty TPU moulded toe guard designed for superior leather protection