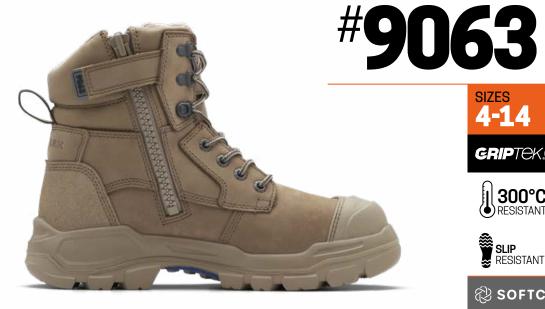

UNISEX

STONE NUBUCK ZIP SIDED 150mm HEIGHT

The RotoFlex #9063 reimagines premium comfort and protection. Utilising the GripTek® Extra Heavy Duty rubber outsole and SoftCell® comfort system, these design principles are all wrapped up in a laidback stone nubuck.

- Stone water-resistant nubuck leather upper safety boot—150mm height
- Seven rows of lacing hardware, including lace locking device
- Laces are manufactured from recycled PET
- Durable, heavy duty zip with industrial grade zip fastener
- Lining made from recycled PET offers moisture wicking and long lasting performance
- Heavy Duty TPU moulded toe guard designed for superior leather protection

- heat resistant to 300°C
- fuel oil resistant
- excellent abrasion, cut and slip resistance

FORTASHIELD — broad fitting, cut-resistant steel toe cap tested to resist a 200 joule impact. AIRCELL - uniquely constructed zoned airflow footbed is designed with specialised breathingchannels to activate ventilation, moisture control and provide full-body cushioned comfort. The footbed is anti-bacterial, washable and breathable.