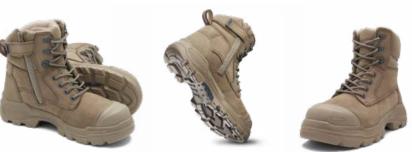

UNISEX

STONE NUBUCK ZIP SIDED 150mm HEIGHT

The RotoFlex #9063 reimagines premium comfort and protection. Utilising the GripTek® Extra Heavy Duty rubber outsole and SoftCell® comfort system, these design principles are all wrapped up in a laidback stone nubuck.

- Stone water-resistant nubuck leather upper safety boot—150mm height
- Seven rows of lacing hardware, including lace locking device
- Laces are manufactured from recycled PET
- Durable, heavy duty zip with industrial grade zip fastener
- Lining made from recycled PET offers moisture wicking and long lasting performance
- Heavy Duty TPU moulded toe guard designed for superior leather protection