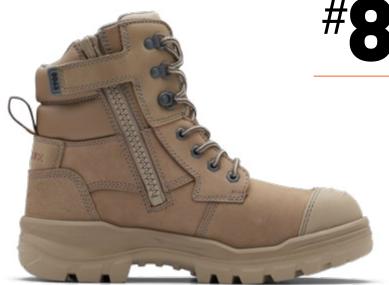

## **ROTOFLEX®**

Crafted from premium water-resistant leather in on-trend stone, the RotoFlex #8063 offers a sole built with GripTek® Heavy Duty technology. These safety boots are designed to cradle your feet for unrivalled comfort.

- Stone water-resistant nubuck leather upper safety boot—150mm height
- Seven rows of lacing hardware, including lace locking device
- Laces are manufactured from recycled PET
- Durable, heavy duty zip with industrial grade zip fastener
- Lining made from recycled PET offers moisture wicking and long lasting performance
- TPU moulded toe guard designed for superior leather protection

SAFETY UNISEX STONE NUBUCK ZIP SIDED 150mm HEIGHT

SIZES **5-14** 