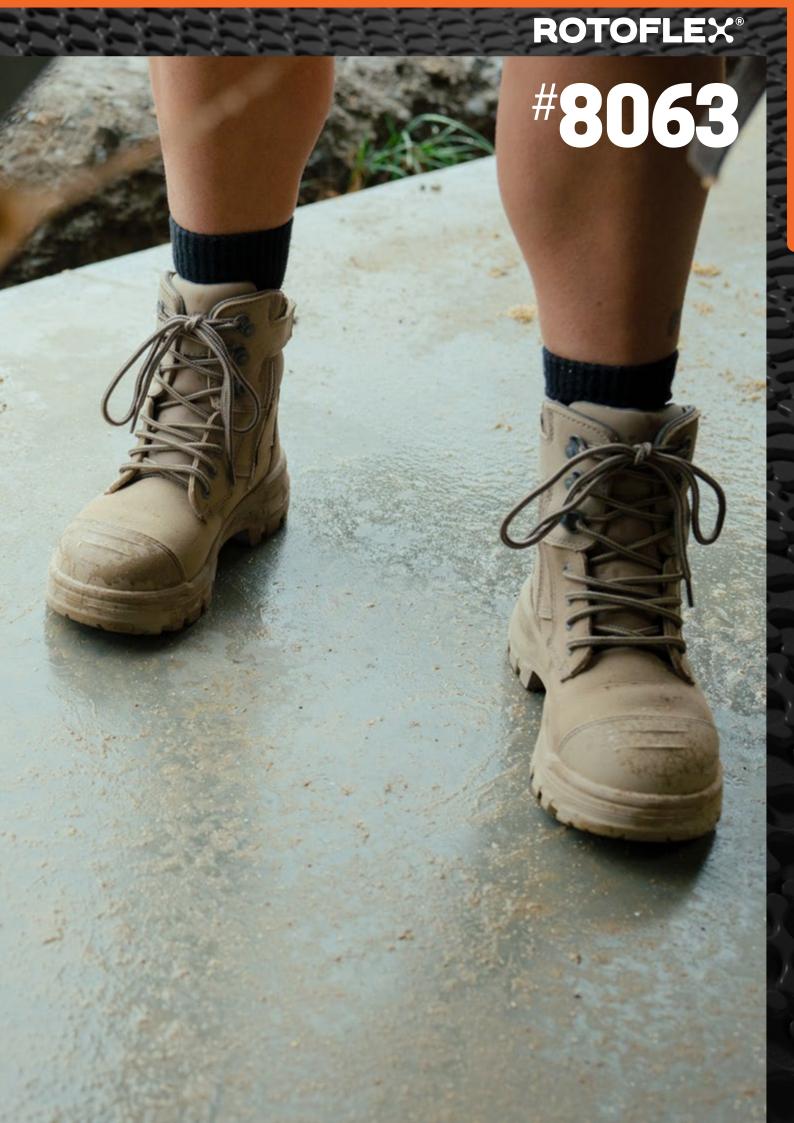

## **ROTOFLEX®**

Crafted from premium water-resistant leather in on-trend stone, the RotoFlex #8063 offers a sole built with GripTek® Heavy Duty technology. These safety boots are designed to cradle your feet for unrivalled comfort.

- Stone water-resistant nubuck leather upper safety boot—150mm height
- Seven rows of lacing hardware, including lace locking device
- Laces are manufactured from recycled PET
- Durable, heavy duty zip with industrial grade zip fastener
- Lining made from recycled PET offers moisture wicking and long lasting performance
- TPU moulded toe guard designed for superior leather protection

SAFETY UNISEX STONE NUBUCK ZIP SIDED 150mm HEIGHT

SIZES **5-14** 