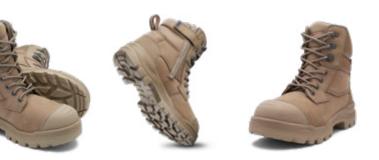

## **ROTOFLEX®**

Crafted from premium water-resistant leather in on-trend stone, the RotoFlex #8063 offers a sole built with GripTek® Heavy Duty technology. These safety boots are designed to cradle your feet for unrivalled comfort.

- Stone water-resistant nubuck leather upper safety boot—150mm height
- Seven rows of lacing hardware, including lace locking device
- Laces are manufactured from recycled PET
- Durable, heavy duty zip with industrial grade zip fastener
- Lining made from recycled PET offers moisture wicking and long lasting performance
- TPU moulded toe guard designed for superior leather protection

SAFETY UNISEX STONE NUBUCK ZIP SIDED 150mm HEIGHT

SIZES **5-14** 