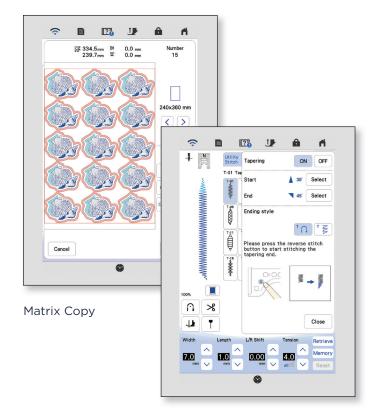

## Firmware Features for **Sewing and Embroidery**

The software required to bring your Stellaire XJ1 to the next level. Features include 2-Point Embroidery Positioning Function with an LED pointer, Matrix Copy, additional deco-fill and line designs, more embroidery designs, which include a new dimensional embellishment technique, and the Stitch Tapering feature with multiple angles. Compatible with the XJ1 only.