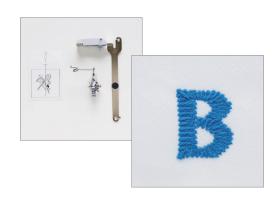

### **Couching Embroidery Foot**

Embroider letters with yarn for a cool 3-D effect using the included couching embroidery foot. Create upper- and lower-case letters (approx. 3" tall) and numbers.

All characters are also resizable for even more flexibility.