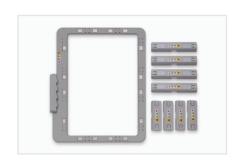

#### Magnetic Sash Frame (7" x 12")

- Part of the Hoopnetic Series.
- Durable, lightweight and easy to use.
- With eight strong magnets, you can hoop and embroider materials up to 2mm in thickness.