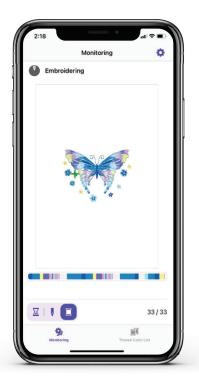

## My Stitch Monitor Capability<sup>1</sup>

Monitor the progress of your embroidery projects, thread alerts, and more with the My Stitch Monitor app. Be alerted when it's time to change the thread or when your project is complete, right from your mobile device. In addition, you can check information on all the thread colors used for embroidering. You can also receive notifications on your mobile device when the machine stops.