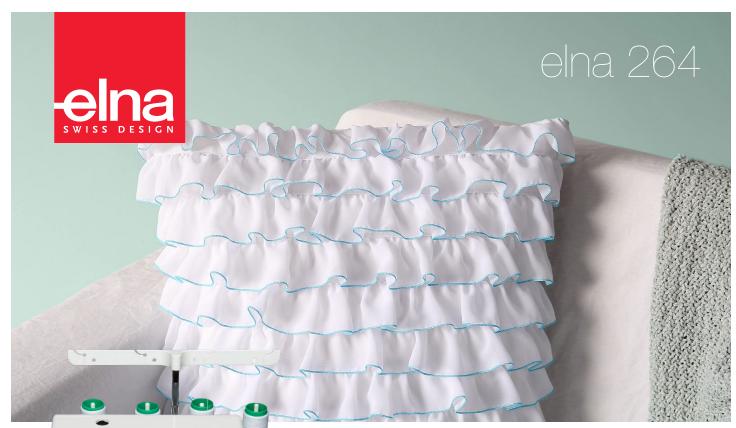

### HIGH QUALITY RESULTS

Unlock your creativity with our seven stitch programmes and achieve a perfect finish on jersey, silk, voile, terry cloth and Lycra®.

#### DIFFERENTIAL FEED ADJUSTMENT

The differential feed ensures perfectly even, wave-free seams with no puckering.

### 4-THREAD OVERLOCK STITCH

This overlocker is capable of sewing all kinds of fabrics, no matter how stretchy. It helps you produce clothes that are designed to last.

# INSTANT ROLLED HEM DEVICE

No need to change the needle plate, simply push the lever to sew neat rolled hems.

crafted with love

COMPACT AND EASY TO OPERATE, the elna 264 will meet all your needs and enable you to complete your creative ideas, while delivering flawless results. It will enable you to easily carry out all the steps of your sewing projects, by cutting, sewing together and over-sewing in one operation.