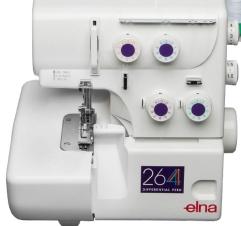

## **FEATURES**

Number of threads: 3/4 | 7 Stitch programs | Manual thread tension | Threading chart | Colour-coded thread guides | Easy accessible lower looper | Instant rolled hem device | Easily retractable upper knife | Adjustable foot pressure | Clip-on presser feet | 4 spool holders | Built-in thread cutter | Thread guide telescopic antenna | Adjustable differential feed from 0.5 to 2.25 | Adjustable stitch length from 1 to 4 mm | Adjustable cutting width from 3.1 to 7.3 mm | Maximum speed of 1'300 SPM | 4-thread program: 4-thread overlock. | 3-thread programs: 3-thread overlock (wide), 3-thread overlock (narrow), rolled hem, decorative overedge, picot edge, narrow hem. | Size: L 384 mm x H 349 mm x P 370 mm (W 15.1" x H 13.7" x D 14.5") | Weight: 7.1 kg (15.4 lbs)