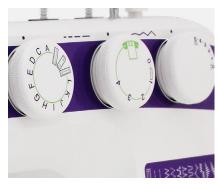

#### **CONVENIENT 3-DIAL SYSTEM**

Select the pattern and adjust stitch length and width to your desired specifications