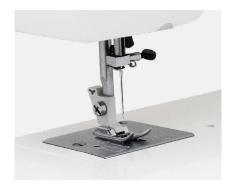

#### STRESS-FREE SEWING

The 3 piece feed dog guides fabric under the needle for a beautiful finish.