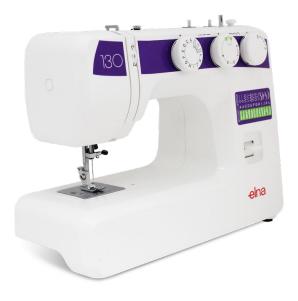

## eXplore 130

The intuitive Elna 130 sewing machine is designed with the beginner sewist in mind: explore and create sewing projects confidently. With 25 utility and decorative stitches your creative sewing journey starts with the easy to use Elna 130.

### TECHNICAL FEATURES

The intuitive Elna 130 sewing machine is designed with the beginner sewist in mind, explore and create sewing projects with confidence. With 25 utility and decorative stitches (including buttonhole), your creative sewing journey starts with the easy to use Elna 130.