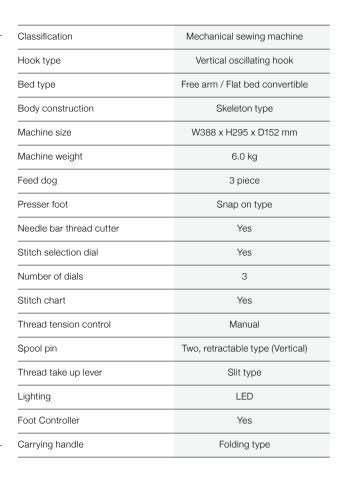

### TECHNICAL FEATURES

The intuitive Elna 130 sewing machine is designed with the beginner sewist in mind, explore and create sewing projects with confidence. With 25 utility and decorative stitches (including buttonhole), your creative sewing journey starts with the easy to use Elna 130.

| G      |
|--------|
| Z      |
| $\leq$ |
| ш      |
| S      |

| Maximum speed                    | 800 spm                                    |
|----------------------------------|--------------------------------------------|
| Number of built-in stitches      | 25 stitches including<br>4-step buttonhole |
| Type of buttonhole               | 4-step                                     |
| Zigzag width adjustment          | Yes                                        |
| Maximum zigzag width             | 5 mm                                       |
| Maximum stitch length            | 4 mm                                       |
| Stitch length adjustment         | Dial                                       |
| Stitch length for reverse stitch | 0 - 2.5 mm                                 |
| Reverse lever                    | Yes                                        |
| Bobbin winder                    | Push/pull type                             |