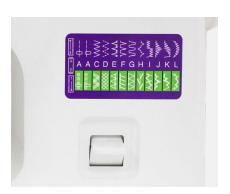

#### **DECORATE WITH STYLE**

25 Utility and decorative stitches including four-step buttonhole

crafted with love