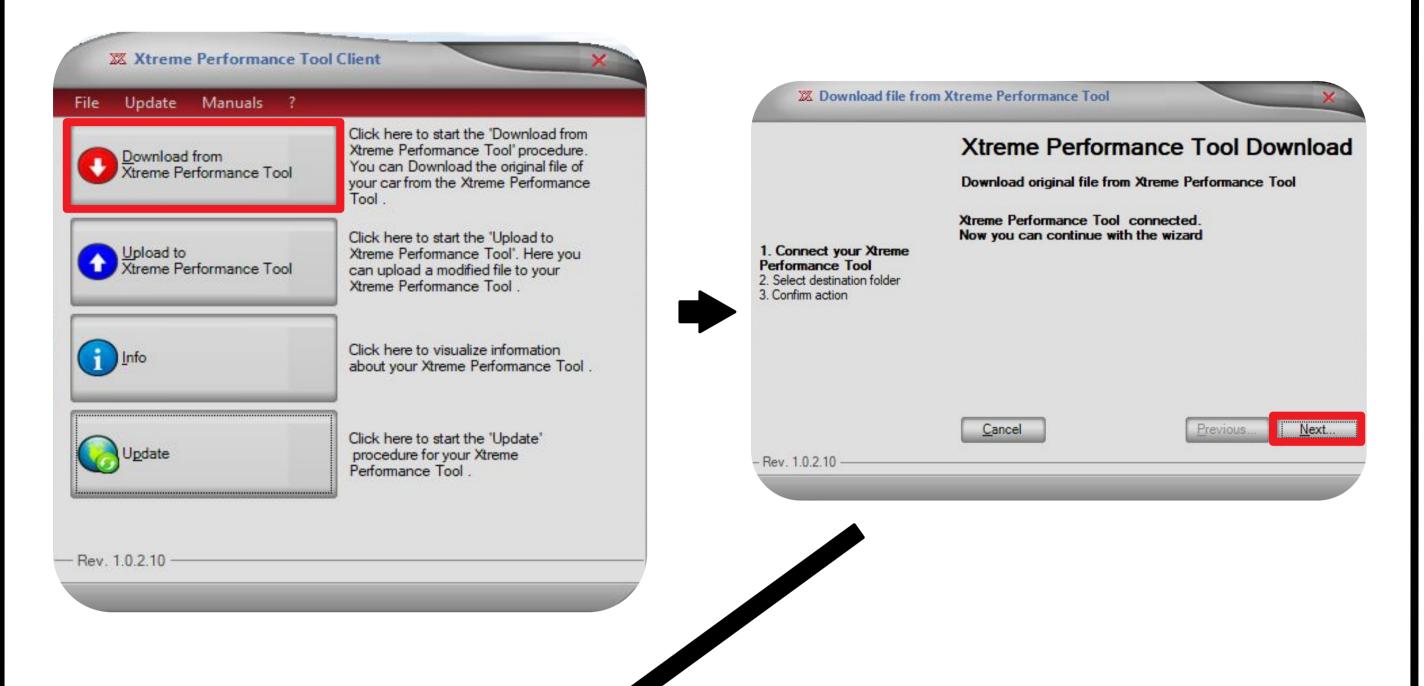

**DOWNLOADING THE ORIGINAL FILE** 

A) Plug the device to the USB port and press the button "**Xtreme Performance Tool**". Follow the guided procedure.

| Z Download file from                                                                                   | Xtreme Performance Tool                                                                                                                                               | Z Download file fro                                                                             | m Xtreme Performance Tool | ×                                                                |
|--------------------------------------------------------------------------------------------------------|-----------------------------------------------------------------------------------------------------------------------------------------------------------------------|-------------------------------------------------------------------------------------------------|---------------------------|------------------------------------------------------------------|
| 1. Connect your Xtreme<br>Performance Tool<br><b>2. Select destination folder</b><br>3. Confirm action | Xtreme Performance Tool Download   Download original file from Xtreme Performance Tool   Select a destination folder for the downloaded file:   C:\Users\kser\Desktop | 1. Connect your Xtreme<br>Performance Tool<br>2. Select destination folder<br>3. Confirm action |                           | mance Tool Download<br>om Xtreme Performance Tool<br>ccessfully. |
| - Rev. 1.0.2.10                                                                                        | <u>Cancel</u> <u>Previous</u> <u>N</u> ext                                                                                                                            | - Rev. 1.0.2.10 ————                                                                            | <u>C</u> ancel            | Previous Close                                                   |