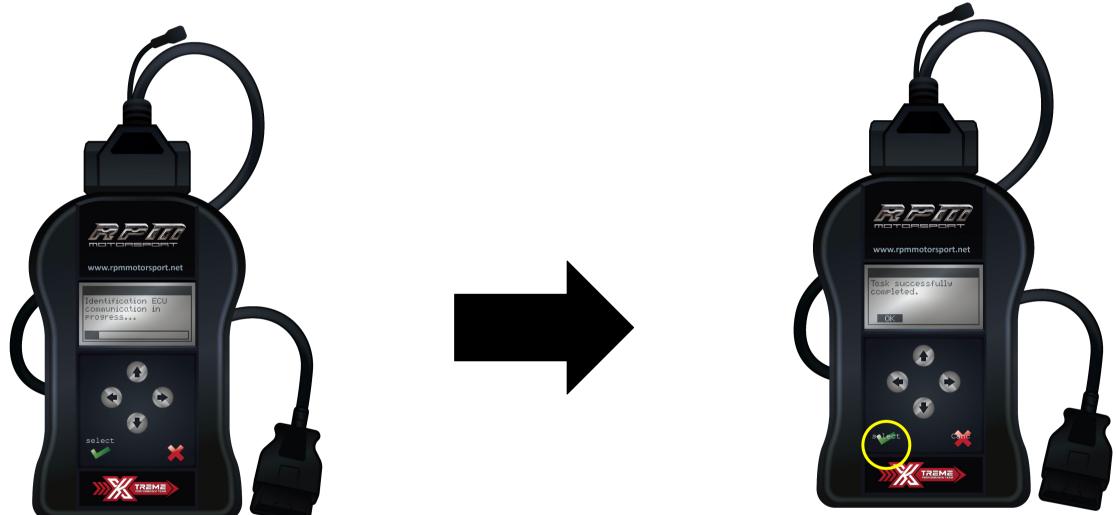

## MSS60 MSS65 PROTOCOL IDENTIFICATION AND READING

A) Connect the OBDII/diagnostic cable to the device and to the plug of the vehicle\*.

B) Wait for the correct identification of the communication protocol for the vehicle. Follow the guided procedure on the display of the unit.

C) After the correct identification of the protocol proceed with the reading (or identification only) of the software stored in the vehicle ECU/DME, always following the guided procedure on the display of the unit.