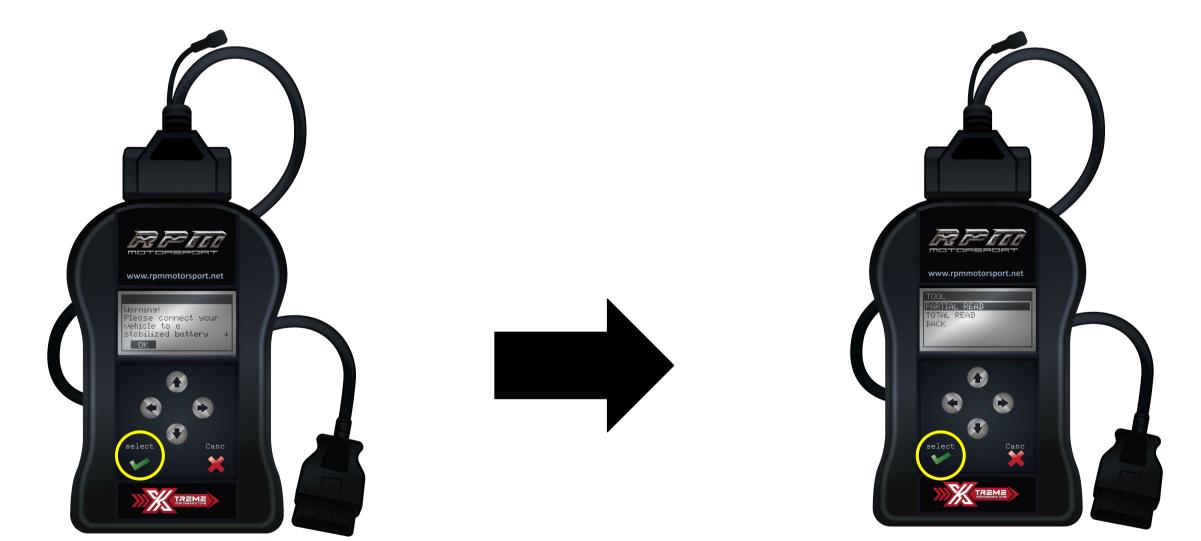

## MSS60 MSS65 PROTOCOL IDENTIFICATION AND READING

A) Connect the OBDII/diagnostic cable to the device and to the plug of the vehicle\*.

B) Wait for the correct identification of the communication protocol for the vehicle. Follow the guided procedure on the display of the unit.

C) After the correct identification of the protocol proceed with the reading (or identification only) of the software stored in the vehicle ECU/DME, always following the guided procedure on the display of the unit.