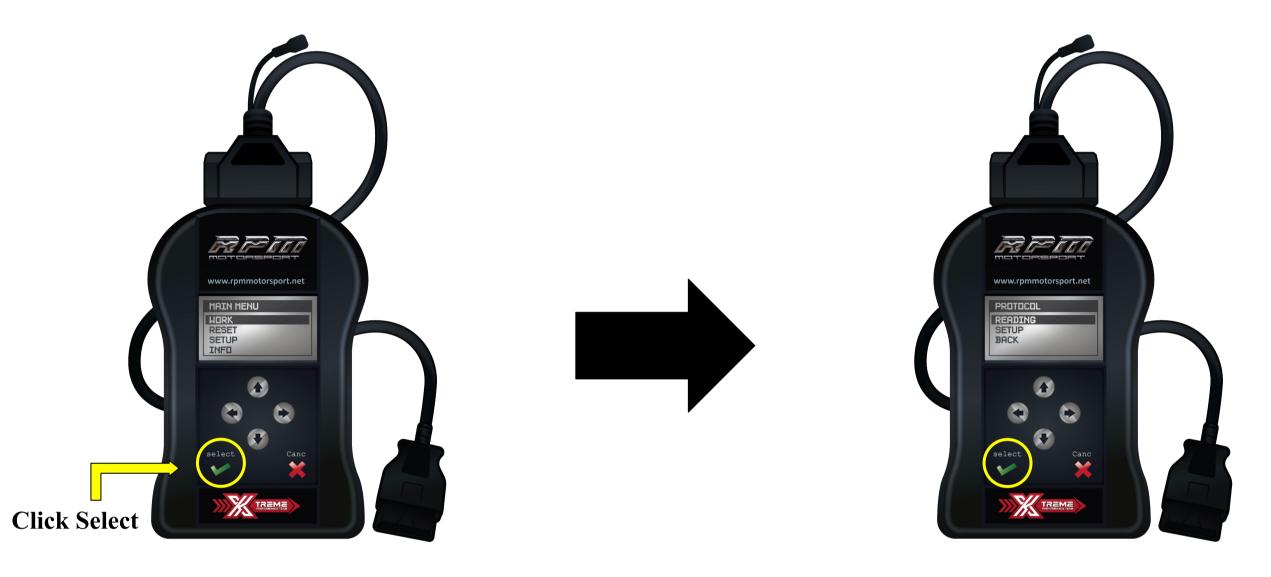

## MSS60 MSS65 PROTOCOL IDENTIFICATION AND READING

A) Connect the OBDII/diagnostic cable to the device and to the plug of the vehicle\*.

B) Wait for the correct identification of the communication protocol for the vehicle. Follow the guided procedure on the display of the unit.

C) After the correct identification of the protocol proceed with the reading (or identification only) of the software stored in the vehicle ECU/DME, always following the guided procedure on the display of the unit.