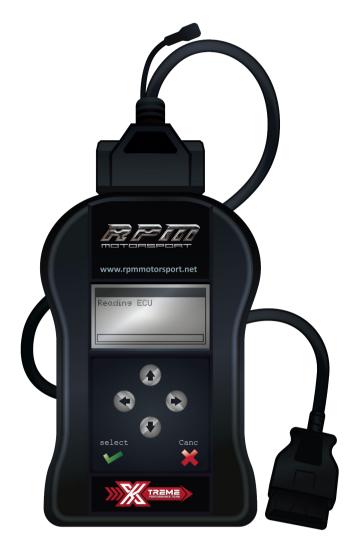

C) After the correct identification of the protocol proceed with the reading (or identification only) of the software stored in the vehicle ECU/DME, always following the guided procedure on the display of the unit.