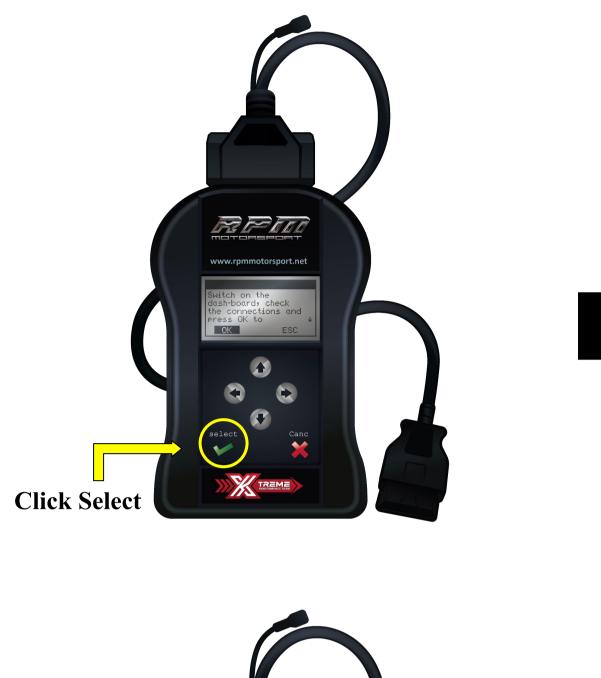

## MSS60 MSS65 PROTOCOL IDENTIFICATION AND READING

A) Connect the OBDII/diagnostic cable to the device and to the plug of the vehicle\*.

B) Wait for the correct identification of the communication protocol for the vehicle. Follow the guided procedure on the display of the unit.

C) After the correct identification of the protocol proceed with the reading (or identification only) of the software stored in the vehicle ECU/DME, always following the guided procedure on the display of the unit.