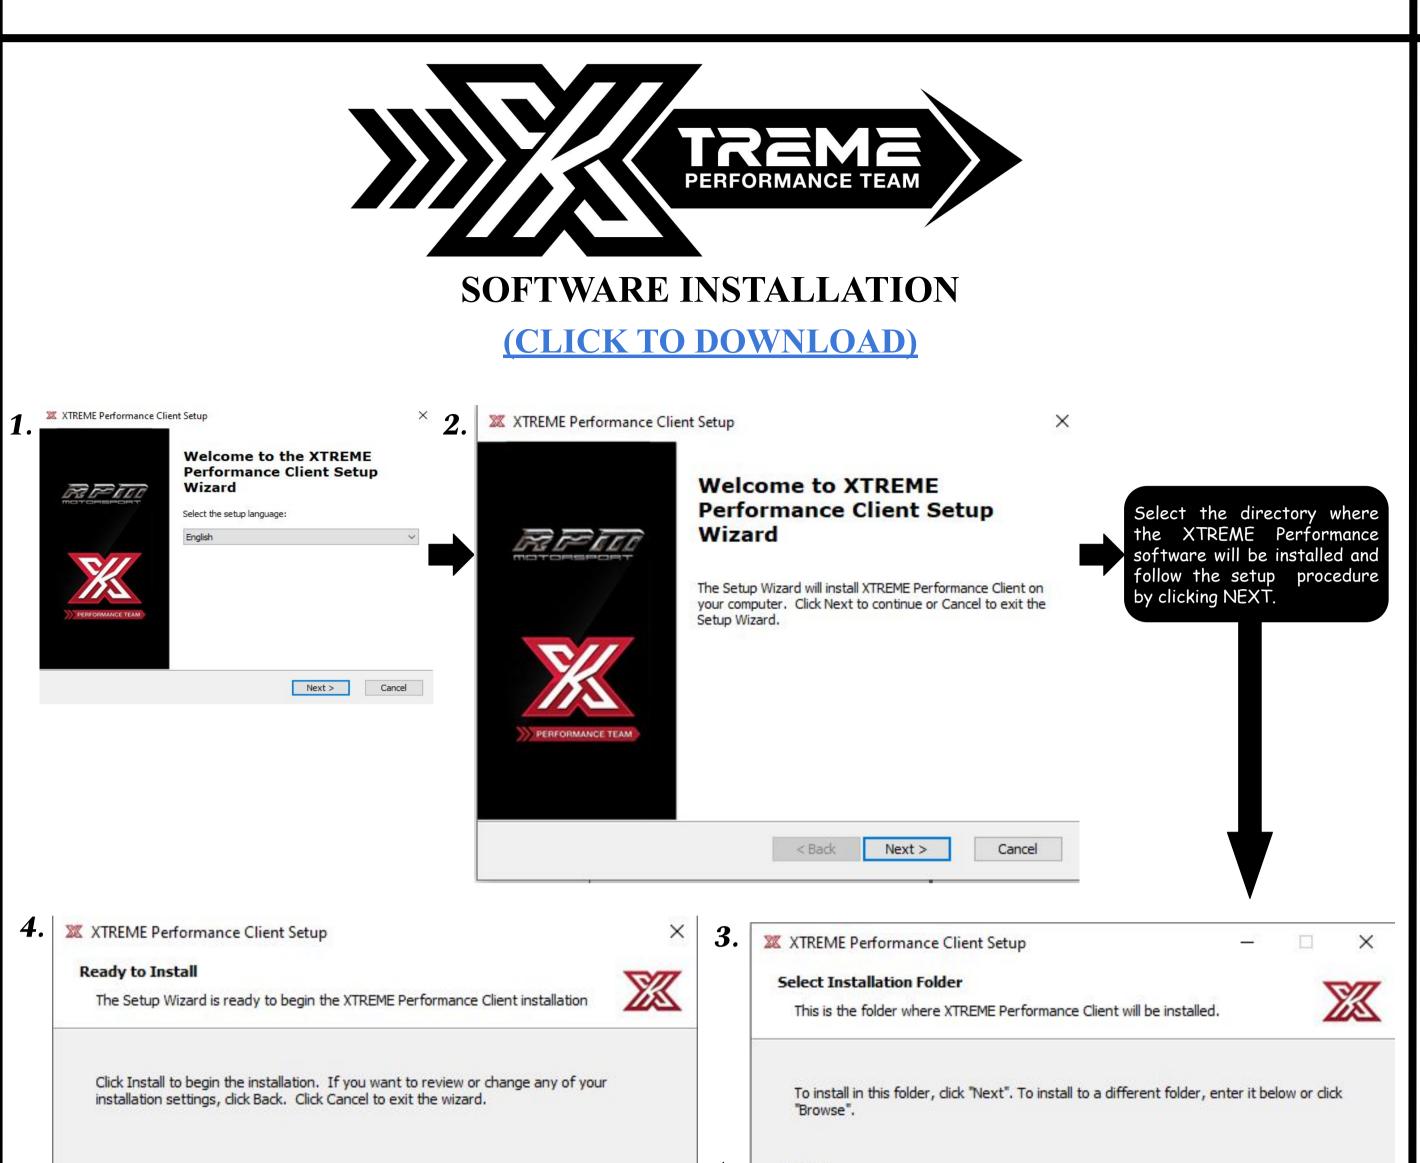

## MSS60 MSS65 PROTOCOL IDENTIFICATION AND READING

Page 2

\*Please unplug the XTREME Performance Tool device from your vehicle before plugging the USB cable to your PC.

|                                                                                                            | C:\Program Files (x86)\XtremePerformanceTool\ Browse        |
|------------------------------------------------------------------------------------------------------------|-------------------------------------------------------------|
| dvanced Installer                                                                                          | Advanced Installer                                          |
| XTREME Performance Client Setup ×                                                                          |                                                             |
| Please wait while the Setup Wizard installs XTREME Performance Client. This may take several minutes.      | Completing the XTREME<br>Performance Client Setup<br>Wizard |
| Status: Rollback backup                                                                                    | Click the Finish button to exit the Setup Wizard.           |
| Ivanced Installer<br>< Back Next > Cancel                                                                  | PERFORMANCE TEAM     < Back                                 |
| The software is now currently in<br>After the first installation, connect the XTREME Per<br>mandatory syst | formance Tool via USB to the PC and perform the             |
|                                                                                                            | RPIT                                                        |