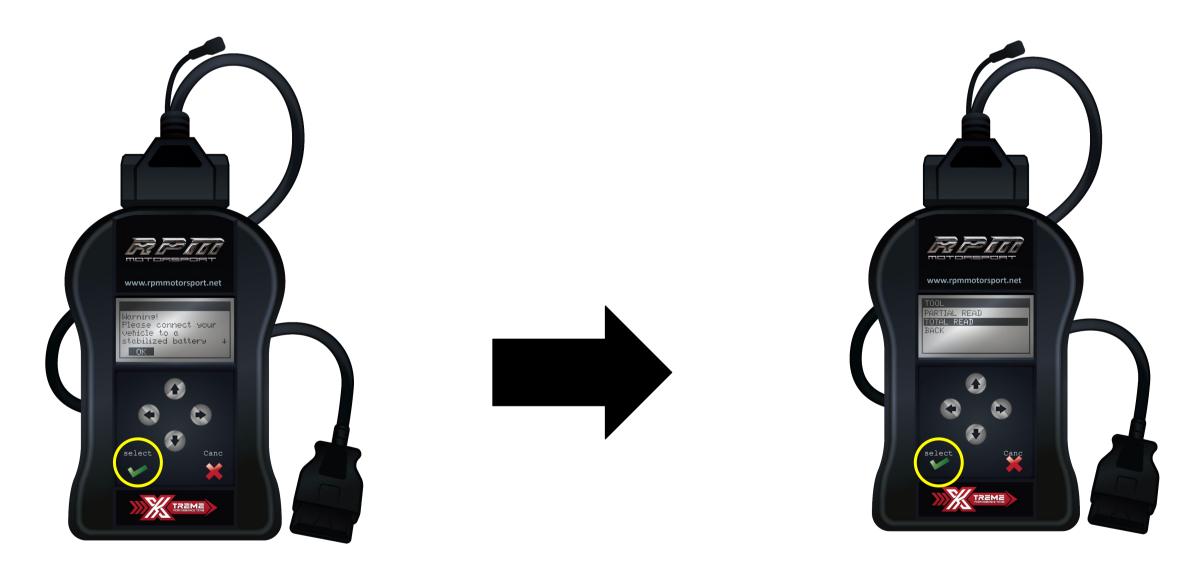

C) After the correct identification of the protocol proceed with the reading (or identification only) of the software stored in the vehicle ECU/DME, always following the guided procedure on the display of the unit.

Note: The "Total Read" may take up to 1 hour to complete. A Total Read is only required if you have already done a Partial Read and sent your file to Rpm Motorsport and we have informed you that a Total Read is necessary.