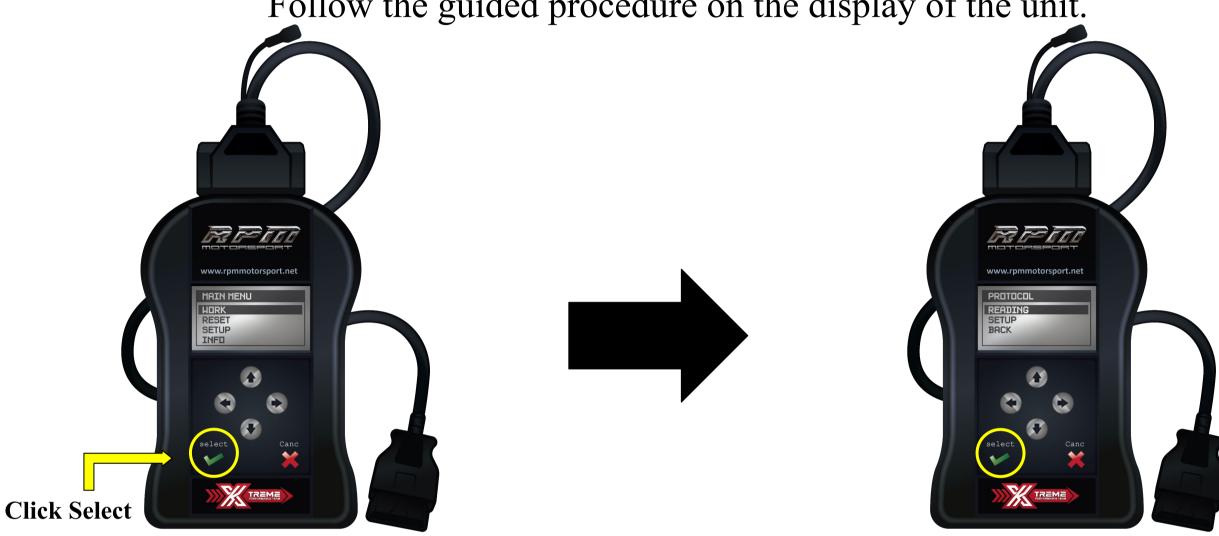

## MSS60 MSS65 PROTOCOL IDENTIFICATION TOTAL READ INSTRUCTIONS

A) Connect the OBDII/diagnostic cable to the device and to the plug of the vehicle\*.

B) Wait for the correct identification of the communication protocol for the vehicle. Follow the guided procedure on the display of the unit.

C) After the correct identification of the protocol proceed with the reading (or identification only) of the software stored in the vehicle ECU/DME, always following the guided procedure on the display of the unit.