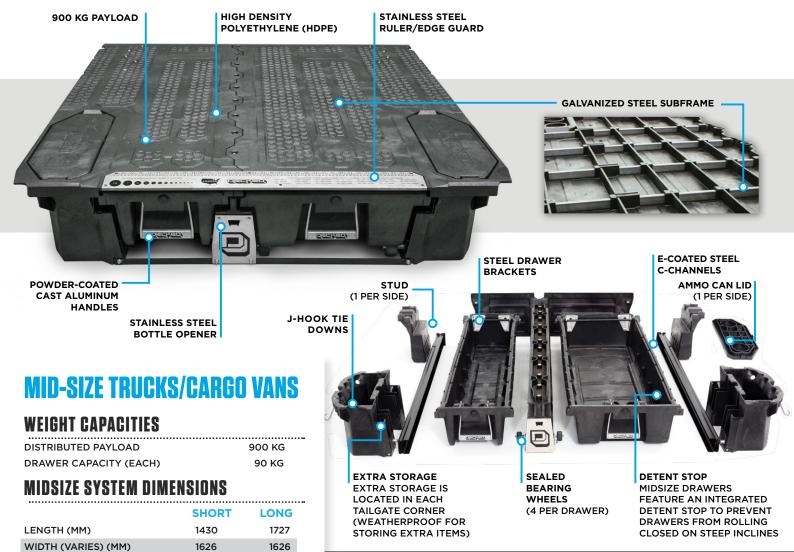

## MIDSIZE TRUCKS

The DECKED in-vehicle storage system is an ergonomic storage solution for your midsize truck. Smooth rolling, full bed-length drawers provide customizable storage options that increase your vehicle's functionality while still allowing full use of your truck bed.

## **KEY FEATURES**

**FULLY ENGINEERED:** DECKED is engineered with a galvanized steel skeleton in-molded to High Density Polyethylene (HDPE)

**STRENGTH-TO-WEIGHT:** 900kg payload, 90kgper drawer capacity at an overall weight of 90-104kg

**CUSTOM FIT:** Each DECKED system fits your bed like a glove. CAD engineering data is used to match the sidewall topography of your truck bed

**EASY TO INSTALL & REMOVE:** DECKED attaches to bed tie downs and cargo attachment points with little to no drilling of the vehicle required for easy installation and removal/replacement

**RECYCLED MATERIALS:** 100% recycled (HDPE) and American steel

MADE IN USA: Engineered in Detroit, manufactured in Ohio

**ERGONOMIC:** Drawers roll tools and other essentials out at waist height in the 'power zone'

**WEATHERPROOF & DURABLE:** Drawers keep contents dry and out of the elements. (HDPE) is impervious to the elements and unaffected by solvents, lubricants and other chemicals

**SECURE:** With the tailgate closed and locked, drawers are inaccessible and unable to be opened

**FULL BED USE:** By raising the bed floor of the vehicle over the wheel wells, the 900kg load rating makes the entire footprint of the bed available for carrying loads on a single flat surface

customizable storage: We've developed a full collection of accessories to help you get more out of your system. DECKED is also compatible with a variety of integrations such as crossover toolboxes, ladder racks and cargo slide systems