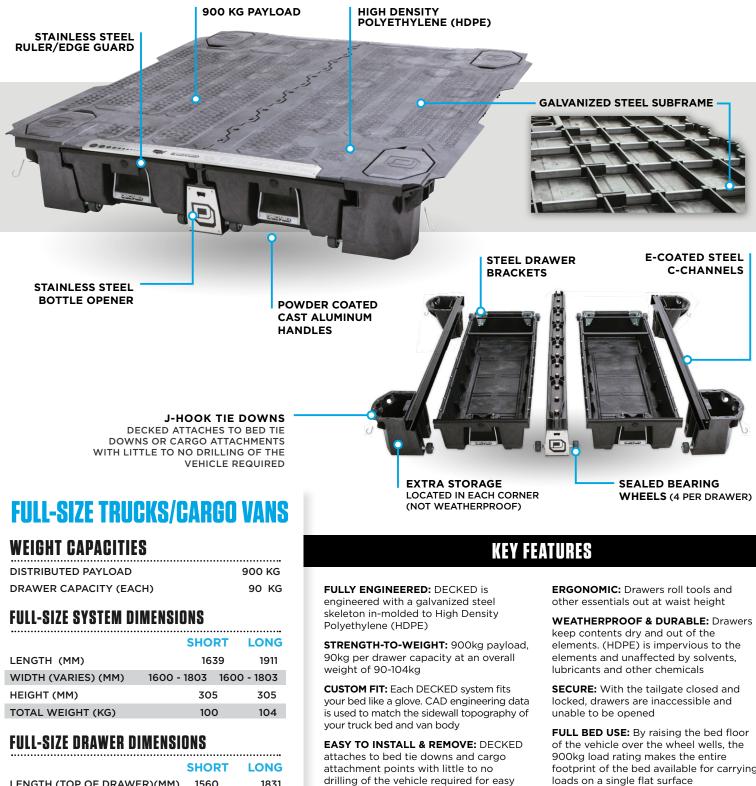

## FULL SIZE TRUCKS & CARGO VANS

The DECKED in-vehicle storage system is an ergonomic storage solution for the bed or cargo area of your vehicle. Smooth rolling, full bed-length drawers provide customizable storage options that increase your vehicle's functionality while still allowing full use of your truck bed or cargo van area.

manufactured in Ohio

installation and removal/replacement

MADE IN USA: Engineered in Detroit.

(HDPE) and American steel

**RECYCLED MATERIALS: 100% recycled** 

footprint of the bed available for carrying loads on a single flat surface