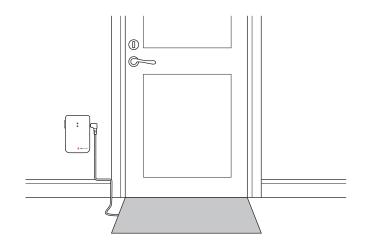

# Contact mat

# Signals when someone steps on it

Place the contact mat by the front door or by the bed and connect it to the telephone transmitter or baby monitor to be alerted when someone enters a room or leaves the bed.