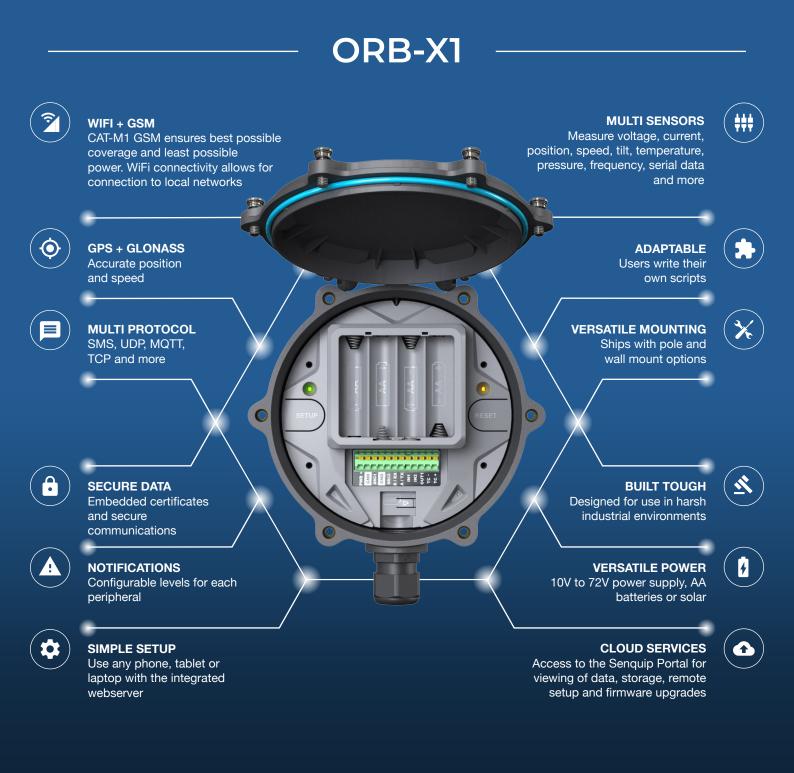

#### ENHANCED CONNECTIVITY SOLUTIONS

Designed and built in Australia, our Telemetry solutions provide remote monitoring and control of any engine or mobile machinery application. They act as a portal between your machinery, and the internet. Data is collected from the sensors and transmitted via the internet to a screen of your choice – laptop, iPhone, tablet, for you to make timely and critical decisions without being near the engine or machinery. Macquarrie Telemetry & IoT solutions are all compatible with our entire range of solutions for Engines and Machinery.

### TELEMETRY AND CONTROL MADE EASY