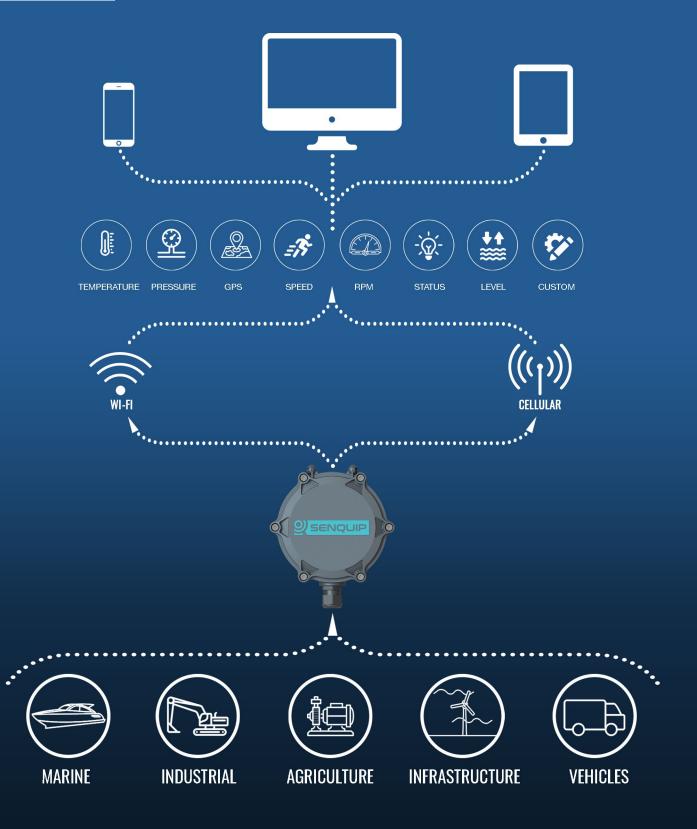

#### ENHANCED CONNECTIVITY SOLUTIONS

Designed and built in Australia, our Telemetry solutions provide remote monitoring and control of any engine or mobile machinery application. They act as a portal between your machinery, and the internet. Data is collected from the sensors and transmitted via the internet to a screen of your choice – laptop, iPhone, tablet, for you to make timely and critical decisions without being near the engine or machinery. Macquarrie Telemetry & IoT solutions are all compatible with our entire range of solutions for Engines and Machinery.

### TELEMETRY AND CONTROL MADE EASY