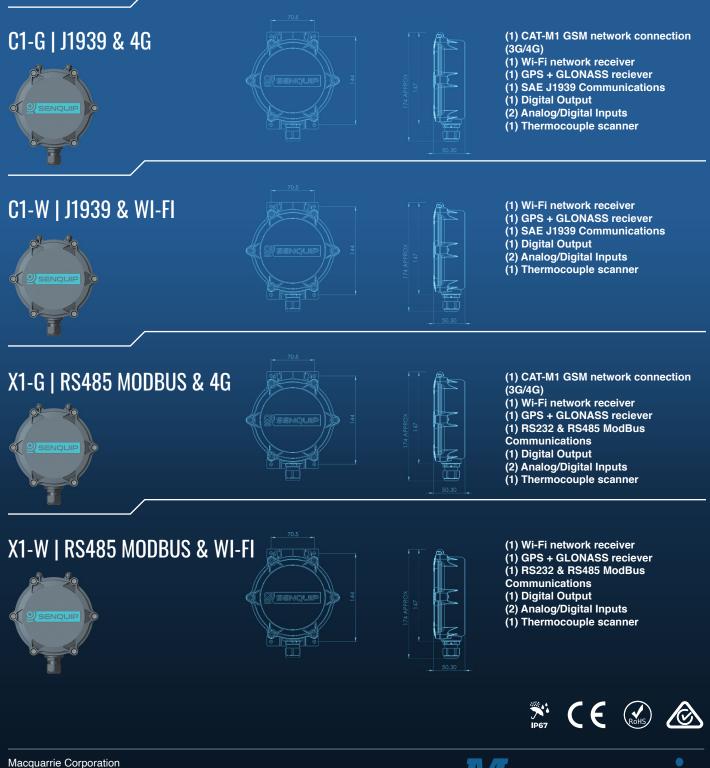

#### ENHANCED CONNECTIVITY SOLUTIONS

Designed and built in Australia, our Telemetry solutions provide remote monitoring and control of any engine or mobile machinery application. They act as a portal between your machinery, and the internet. Data is collected from the sensors and transmitted via the internet to a screen of your choice – laptop, iPhone, tablet, for you to make timely and critical decisions without being near the engine or machinery. Macquarrie Telemetry & IoT solutions are all compatible with our entire range of solutions for Engines and Machinery.