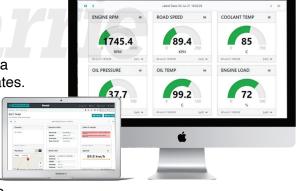

# **Customisable Dashboard**

A fully customisable dashboard means the device is suited to a vast array of applications across many sectors including agricultural, marine, mining and industrial sectors. Whether you need to monitor a single sensor or an entire machine or vehicle, the ORB can do it all.

### Accessible & Flexible

Have the piece of mind that comes with being able to monitor your assets from anywhere. The ORB dashboard can be accessed by any smartphone, laptop or PC. OEM's have the option of pushing data to their own platform via MQTT Protocol.