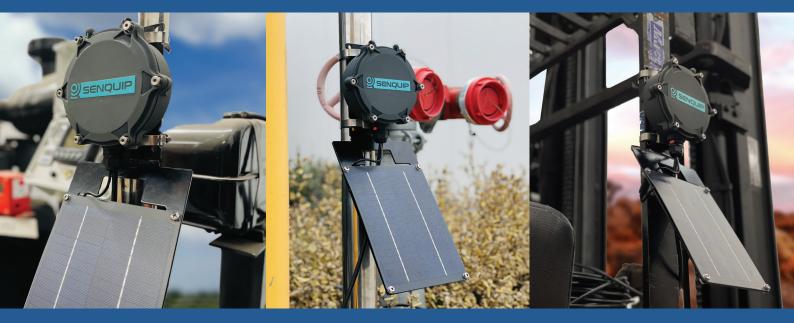

# SENQUIP SOLAR KIT

Remote Control & Monitoring of your assets is made easy with the Senguip ORB Solar Powered Telemetry Kit.

### Tough & Rugged

Designed with harsh Australian Environments in mind, the kit is assembled from the best quality materials. The ORB is encased in a rugged, weatherproof body built to withstand the most severe climates.

### **Low Power Consumption**

Minimise your carbon footprint with a solar powered telemetry solution. With the flexibility to schedule data readings and hibernate in between measurements, the ORB can be powered by a single solar panel and four AA batteries, making it a rechargeable, standalone solution that can be deployed to even the most remote locations.

#### Kit Includes

- 1 x Solar Panel
- 1 x Mounting Bracket