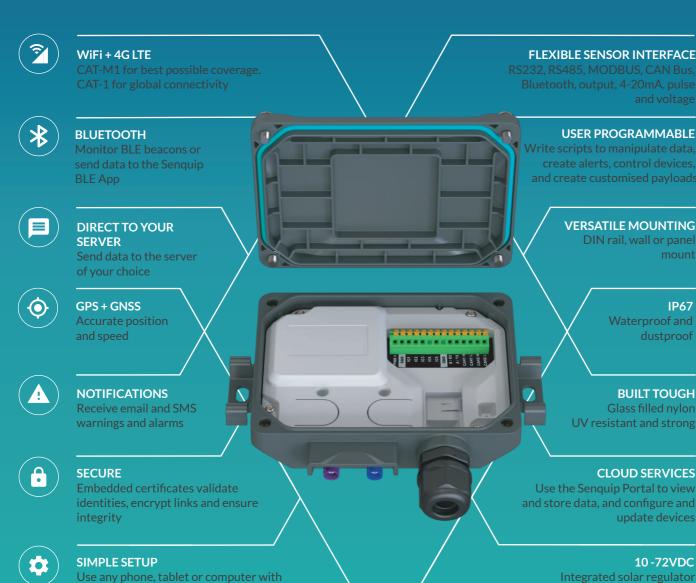

#### **Features**

Designed for harsh industrial environments: dustproof, waterproof, UV resistant and strong.

Built in sensors: GPS position and speed, temperature, angle, vibration, and tamper.

External interface: RS232, RS485, MODBUS, CAN Bus, Bluetooth, voltage, 4-20mA, pulse, frequency, outputs, 4G and GPS antenna.

Wi-Fi or 4G LTE4 connection to the Senguip Portal or the server of your choice.

Powered with 10 to 75V DC or solar.

Upload your own scripts to manipulate data, create alerts, control devices, and create customised payloads.

# **SENQUIP QUAD**

**FLEXIBLE SENSOR INTERFACE** 

**USER PROGRAMMABLE** 

**IP67** 

Waterproof and

**BUILT TOUGH** 

Glass filled nylon UV resistant and strong

and store data, and configure and

10-72VDC

Internal backup battery

**INTERNAL SENSORS** 

Accelerometer for pitch, roll and vibration. Tamper detection, temperature, and voltage monitoring

### SENSOR CONNECTIVITY MADE EASY

the integrated webserver

**EXTERNAL ANTENNA** 4G and GPS antenna included