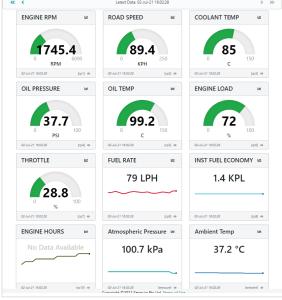

## MONITOR ALL STANDARD 11939 ECU PARAMETERS SUCH AS:

- · Engine Speed
- Road Speed
- Coolant Temperature
- Oil Pressure
- Oil Temperature
- · Engine Load
- Throttle %
- Fuel Rate
- Instantaneous Fuel Economy
- Engine Hours

## **REMOTE J1939 MACHINE DIAGNOSTICS**

Monitoring of J1939 Vehicles and Machinery is made easy with the ORB displaying live engine parameters from the vehicle ECM (CAT, Cummins and more). GPS location and a built-in accelerometer also provide useful information.