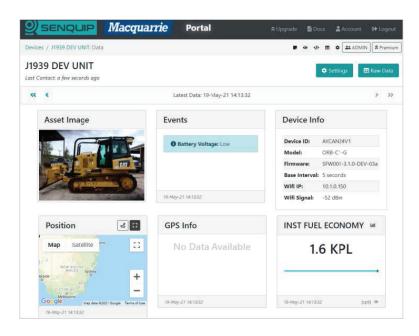

ENGINE FAULT CODES DISPLAYED ON THE PORTAL INCLUDING SPN, FMI AND FULL TEXT DESCRIPTIONS PLUS A DEDICATED DTC1 WIDGET.

## **REMOTE J1939 MACHINE DIAGNOSTICS**

Monitoring of J1939 Vehicles and Machinery is made easy with the ORB displaying live engine parameters from the vehicle ECM (CAT, Cummins and more). GPS location and a built-in accelerometer also provide useful information.