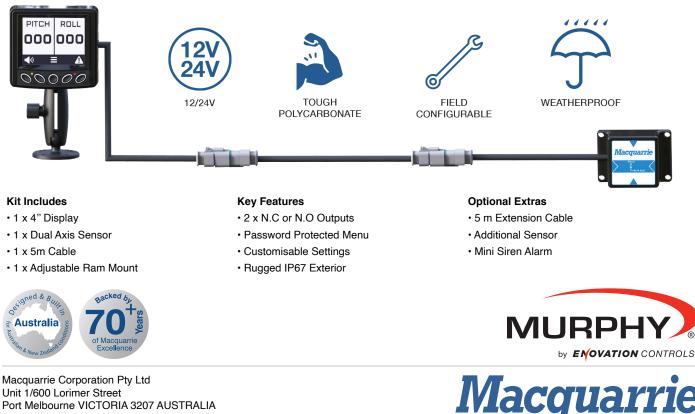

# ANGLE SIGHT 4"

Macquarrie's Dual - Axis Inclinometer provides configurable pitch and roll measurements via an industrial grade, transflective monochrome display for superior visibility.

#### **Tough & Rugged**

Designed with harsh industrial environments in mind, the display is encased in a rugged, weatherproof fascia, with an adjustable gimbal mount for optimum positioning for operators.

#### Customisability

The integrated keypad allows for easy customisation of the display settings including warning and alarm setup, minimum and maximum tilt range and sensor customisation.

#### Warnings & Alarms

Integrated Alarm and Warning Outputs provide a switched, low side signal. Both Warnings and Alarms can be configured to be normally on or normally off outputs.

#### **Password Protected**

Password protection on the display menu can be configured by the user.