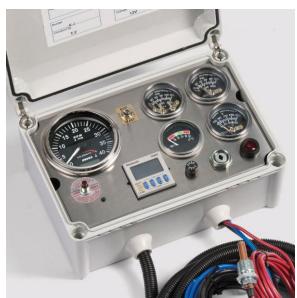

## 09PWP12V09 & 09PWP24V09 WATCHDOG PANEL

Our range of weatherproof panels are designed with Australian conditions in mind.

Enclosed in PolyCarbonate plastic enclosures that provide excellent resistance against water, dust and mud ingress; the WP-Range of panels are built to last. With a range of panel options covering everything from basic engine protection panels, to the advanced irrigation panels complete with an engine run-down timer and first-out indication for fault finding, you can be sure to find the right panel at the right price

All panels in the WP range are supplied with a 3 metre split-conduit wiring loom terminated with plastic connectors, and gauge capillaries of the same length. Mating connectors are supplied. Wiring schematics are provided to assist with installation.

## Features:

- Weatherproof IP56 rated with stainless steel insert
- FW Murphy Oil Pr Swichgage® 0–100PSI (1/8" NPT male fitting)
- FW Murphy Temperature Swichgage® 60–120 Deg C (1/2" NPT male fitting)
- FW Murphy 518 Shutdown Relay
- 3 Meter Capillary and Loom
- FW Murphy Water Pr Swichgage® 0–150PSI high/low (1/4 BSP male fitting)
- Water Pr Bypass Switch
- Run Timer to 100hrs
- FW Murphy Tacho/Hour Meter 0–3000RPM
- · Volt Meter
- Keyswitch
- Charge Lamp and Fuse