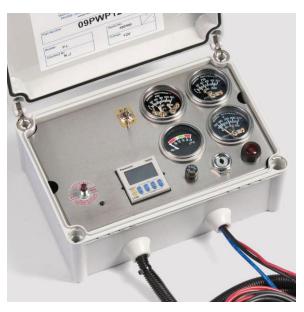

## Our range of weatherproof panels are designed with Australian conditions in mind.

Enclosed in PolyCarbonate plastic enclosures that provide excellent resistance against water, dust and mud ingress; the WP-Range of panels are built to last. With a range of panel options covering everything from basic engine protection panels, to the advanced irrigation panels complete with an engine run-down timer and first-out indication for fault finding, you can be sure to find the right panel at the right price

All panels in the WP range are supplied with a 3 metre

split-conduit wiring loom terminated with plastic connectors, and gauge capillaries of the same length. Mating connectors are supplied. Wiring schematics are provided to assist with installation.

## Features:

- Weatherproof IP56 rated with stainless steel insert
- FW Murphy Oil Pr Swichgage® 0–100PSI (1/8" NPT male fitting)
- FW Murphy Temperature Swichgage® 60–120 Deg C (1/2" NPT male fitting)
- FW Murphy 518 Shutdown Relay
- 3 Meter Capillary and Loom
- FW Murphy Water Pr Swichgage® 0–150PSI high/low (1/4 BSP male fitting)
- Water Pr Bypass Switch
- Run Timer to 100hrs
- Volt Meter
- Keyswitch
- Charge Lamp and Fuse